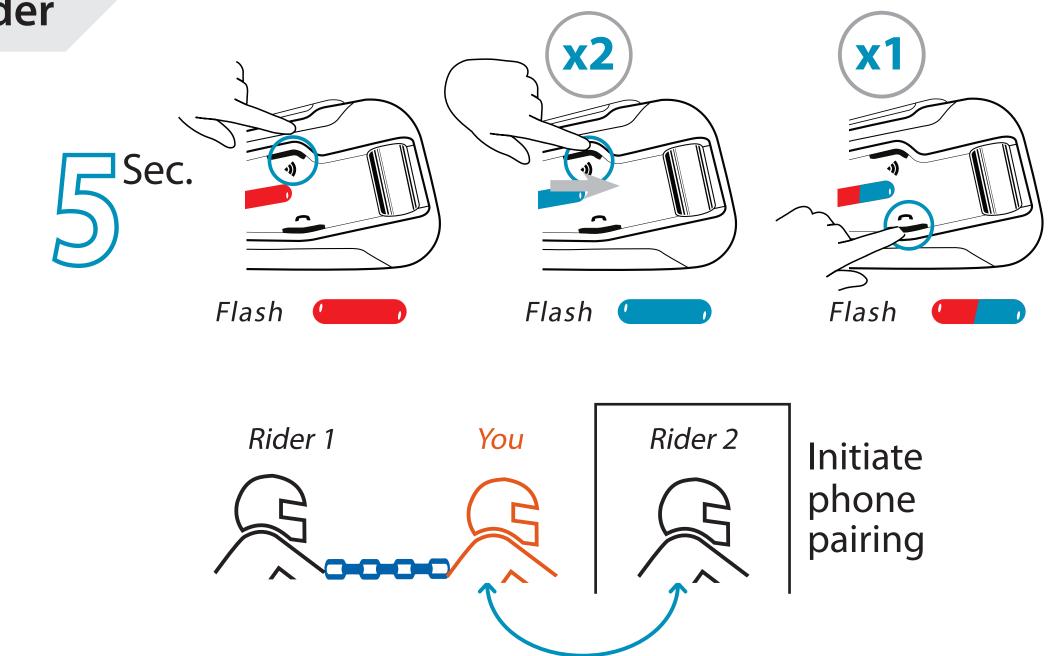

#### Adding 3<sup>rd</sup> rider

#### Adding 4<sup>th</sup> rider

Rider 2 connects to Rider 3 on Rider 2's free channel