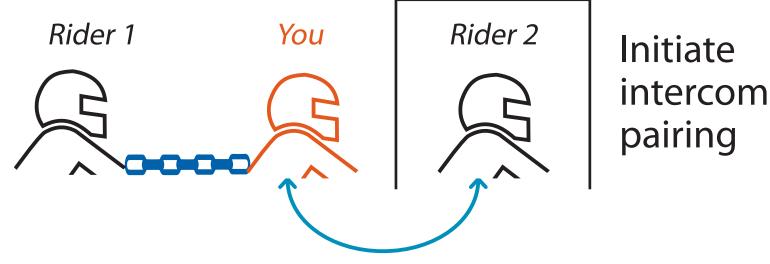

** 



**Stop Scan** 





## Audio

#### Music



On



Off









Next









## DMC Intercom Grouping







#### Create / Join a new DMC Group

1 Admin + all group members / new member



2 THEN ONLY ONE GROUP ADMIN



Grouped successfully Flash

#### **Cancel Grouping**



# Using DMC Intercom

#### Talking - always on



#### **Private Chat**

Chat privately with one of the group members

Choose member for private chat via Mobile App



2 Start / Stop chat



#### Bridge (add) a non-DMC passenger

**First**, verify that passenger is paired via Bluetooth. (see 2-way Bluetooth intercom pairing)



**Start / Stop bridging** 

## Set a Cardo non DMC Intercom





Bluetooth Mode Flash (







#### 2-way pairing



#### Initiate intercom pairing



#### Adding 3<sup>rd</sup> rider





#### Adding 4<sup>th</sup> rider

Rider 2 connects to Rider 3 on Rider 2's free channel



## Set a universal intercom













## Intercom





## Start / End / Add Rider 1

Rider 1









## Start / End / Add Rider 2

Rider 2





#### Initiate 4 way intercom Conference



# Voice Commands Always On!





- "Hey Cardo, radio on"
- "Hey Cardo, radio off"
- "Hey Cardo, next station"
- "Hey Cardo, previous station"



- "Hey Cardo, music on"
- "Hey Cardo, music off"
- "Hey Cardo, next track"
- "Hey Cardo, previous track"



- "Hey Cardo, volume up"
- "Hey Cardo, volume down""Hey Cardo, mute audio"

  - "Hey Cardo, unmute audio"



- "Hey Cardo, speed dial"
- "Hey Cardo, redial number"
  - Answer
  - Ignore





- "Hey Cardo, battery status" "Hey Cardo, call intercom"

## **Factory R