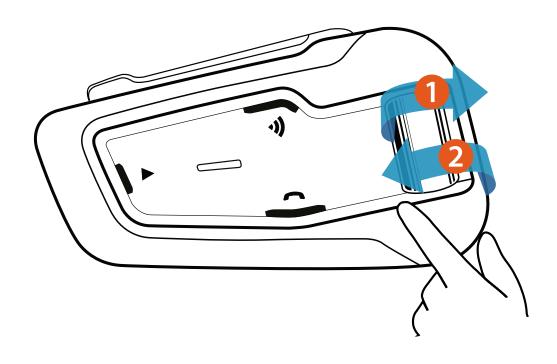

# PACKET GUIDE











# Getting Started



On / Off





















#### Use while charging





## Pair Mobile Devices

1 Initiate Pairing



2 Pair Phone





## Pair Mobile Devices

# 1 Initiate Pairing



## 2 Add a 2nd Phone / GPS



## **3** Pair Phone



### **3** Pair GPS



(3a)

Search for Bluetooth devices on the GPS



## Phone













#### Share call with DMC group

Bridging active phone calls to the DMC group



**Start / Stop sharing call** 

## Phone



#### **Answer a Call**





#### Ignore a Call





#### Reject a Call





#### **End a Call**



Press any of these 3 buttons

## Audio

#### FM Radio



On



Off







**Previous** 



Next







**Auto Scan** 



**Stop Scan** 





## Audio

#### Music



On



Off









Next









## DMC Intercom Grouping







#### Create / Join a new DMC Group

1 Admin + all group members / new member



2 THEN ONLY ONE GROUP ADMIN



Grouped successfully Flash

#### **Cancel Grouping**



# Using DMC Intercom

#### Talking - always on



#### **Private Chat**

Chat privately with one of the group members

Choose member for private chat via Mobile App



2 Start / Stop chat



#### Bridge (add) a non-DMC passenger

**First**, verify that passenger is paired via Bluetooth. (see 2-way Bluetooth intercom pairing)



**Start / Stop bridgin