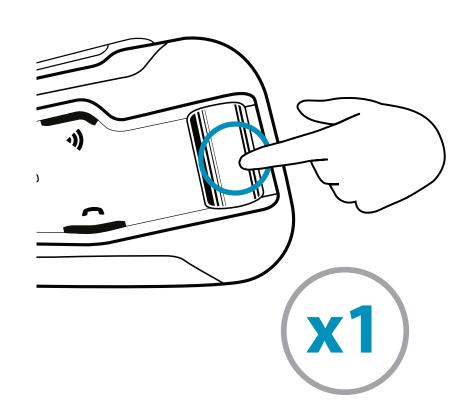

# PACKET GUIDE











# Getting Started



On / Off





















#### Use while charging





## Pair Mobile Devices

1 Initiate Pairing



2 Pair Phone





## Pair Mobile Devices

# 1 Initiate Pairing



## 2 Add a 2nd Phone / GPS



## **3** Pair Phone



### **3** Pair GPS



(3a)

Search for Bluetooth devices on the GPS



## Phone













#### Share call with DMC group

Bridging active phone calls to the DMC group



**Start / Stop sharing call** 

## Phone



#### **Answer a Call**





#### Ignore a Call





#### Reject a Call





#### **End a Call**



Press any of these 3 buttons

## Audio

#### FM Radio



On



Off







**Previous** 



Next







**Auto Scan** 



**Stop Scan** 





## Audio

#### Music



On



Off









Next









## DMC Intercom Grouping







#### Create / Join a new DMC Group

1 Admin + all group