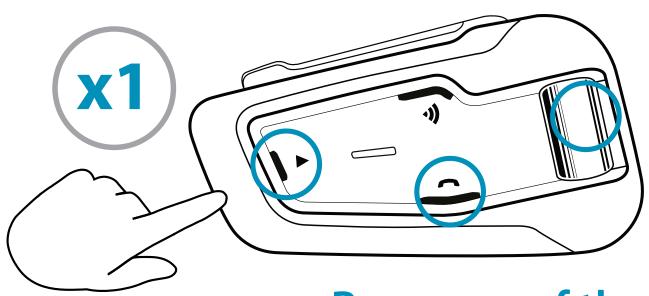

# PACKET GUIDE











# Getting Started



On / Off





















#### Use while charging





## Pair Mobile Devices

1 Initiate Pairing



2 Pair Phone





## Pair Mobile Devices

# 1 Initiate Pairing



## 2 Add a 2nd Phone / GPS



## **3** Pair Phone



### **3** Pair GPS



(3a)

Search for Bluetooth devices on the GPS



## Phone













#### Share call with DMC group

Bridging active phone calls to the DMC group



**Start / Stop sharing call** 

## Phone



#### **Answer a Call**





#### Ignore a Call





#### Reject a Call





#### **End a Call**



Press any of these 3 buttons

## Audio

#### FM Radio



On



Off







**Previous** 



Next







**Auto Scan** 



**Stop Scan** 





## Audio

#### Music



On



Off









Next









## DMC Intercom Grouping







#### Create / Join a new DMC Group

1 Admin + all group members / new member



2 THEN ONLY ONE GROUP ADMIN



Grouped successfully Flash

#### **Cancel Grouping**



# Using DMC Intercom

#### Talking - always on



#### **Private Chat**

Chat privately with one of the group members

Choose member for private chat via Mobile App



2 Start / Stop chat



#### Bridge (add) a non-DMC passenger

**First**, verify that passenger is paired via Bluetooth. (see 2-way Bluetooth intercom pairing)



**Start / Stop bridging** 

## Set a Cardo non DMC Intercom





Blueto