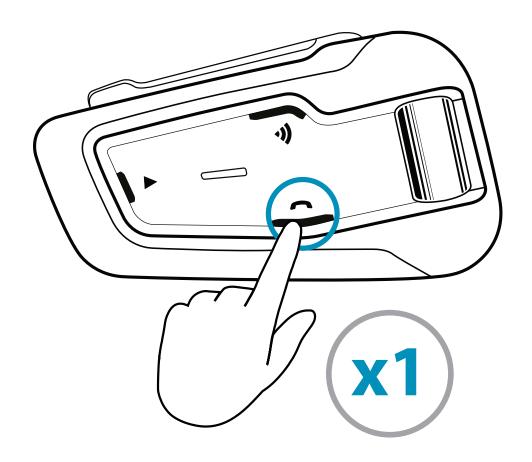

# PACKET GUIDE











# Getting Started



On / Off





















#### Use while charging





## Pair Mobile Devices

1 Initiate Pairing



2 Pair Phone





## Pair Mobile Devices

# 1 Initiate Pairing



## 2 Add a 2nd Phone / GPS



## **3** Pair Phone



### **3** Pair GPS



(3a)

Search for Bluetooth devices on the GPS



## Phone













#### Share call with DMC group

Bridging active phone calls to the DMC group



**Start / Stop sharing call** 

## Phone



#### **Answer a Call**





#### Ignore a Call





#### Reject a Call





#### **End a Call**



Press any of these 3 buttons

## Audio

#### FM Radio



On



Off







**Previous** 



Next







**Auto Scan** 



**Stop Scan** 





## Audio

#### Music



On



Off









Next









## DMC Intercom Grouping







#### Create / Join a new DMC Group

1 Admin + all group members / new member



2 THEN ONLY ONE GROUP ADMIN



Grouped successfully Flash

#### **Cancel Grouping**



# Using DMC Intercom

#### Talking - always on



#### **Private Chat**

Chat privately with one of the group members

Choose member for private chat via Mobile App



2 St