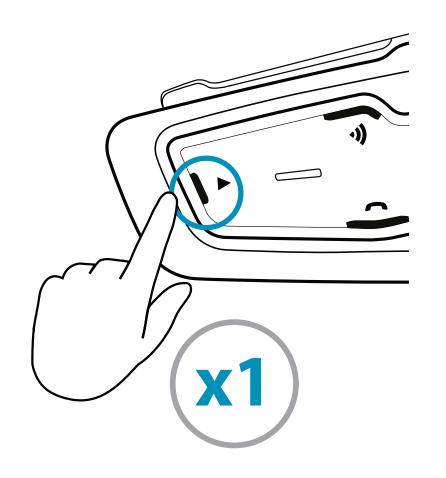

# PACKET GUIDE











# Getting Started



On / Off





















#### Use while charging





## Pair Mobile Devices

1 Initiate Pairing



2 Pair Phone





## Pair Mobile Devices

# 1 Initiate Pairing



## 2 Add a 2nd Phone / GPS



## **3** Pair Phone



### **3** Pair GPS



(3a)

Search for Bluetooth devices on the GPS



## Phone













#### Share call with DMC group

Bridging active phone calls to the DMC group



**Start / Stop sharing call** 

## Phone



#### **Answer a Call**





#### Ignore a Call





#### Reject a Call





#### **End a Call**



Press any of these 3 buttons

## Audio

#### FM Radio



On



Off







**Previous** 



Next







**Auto Scan** 



**Stop Scan** 





## Audio

#### Music



On



Off









Next









## DMC Intercom Grouping







#### Create / Join a new DMC Group

1 Admin + all group members / new member



2 THEN ONLY ONE GROUP ADMIN



Grouped successfully Flash

#### **Cancel Grouping**



# Using DMC Intercom

#### Talking - always on



#### **Private Chat**

Chat privately with one of the group members

Choose member for private chat via Mobile App



2 Start / Stop chat



#### Bridge (add) a non-DMC passenger

**First**, verify that passenger is paired via Bluetooth. (see 2-way Bluetooth intercom pairing)



**Start / Stop bridging** 

## Set a Cardo non DMC Intercom





Bluetooth Mode Flash (







#### 2-way pairing



#### Initiate intercom pairing



#### Adding 3<sup>rd</sup> rider





#### Adding 4<sup>th</sup> rider

Rider 2 connects to Rider