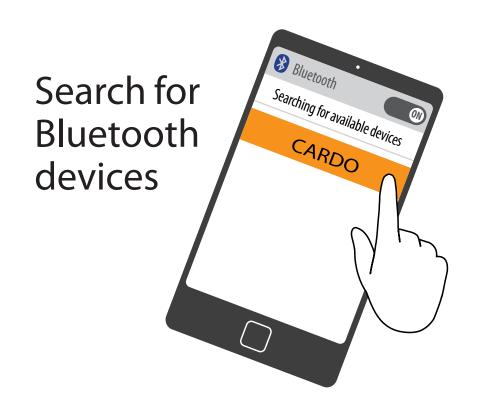

# PACKET GUIDE











# Getting Started



On / Off





















#### Use while charging





## Pair Mobile Devices

1 Initiate Pairing



2 Pair Phone





## Pair Mobile Devices

# 1 Initiate Pairing



## 2 Add a 2nd Phone / GPS



## **3** Pair Phone



### **3** Pair GPS



(3a)

Search for Bluetooth devices on the GPS



## Phone













#### Share call with DMC group

Bridging active phone calls to the DMC group



**Start / Stop sharing call** 

## Phone



#### **Answer a Call**





#### Ignore a Call





#### Reject a Call





#### **End a Call**



Press any of these 3 buttons

## Audio

#### FM Radio



On



Off







**Previous** 



Next







**Auto Scan** 



**Stop Scan** 





## Audio

#### Music



On



Off









Next









## DMC Intercom Grouping







#### Create / Join a new DMC Group

1 Admin + all group members / new member



2 THEN ONLY ONE GROUP ADMIN



Grouped successfully Flash

#### **Cancel Grouping**



# Using DMC Intercom

#### Talking - always on



#### **Private Chat**

Chat private