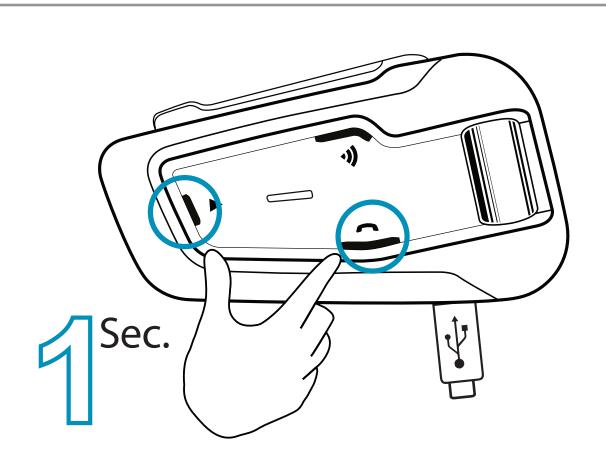

## Pair Mobile Devices

1 Initiate Pairing

2 Pair Phone

## Pair Mobile Devices

# 1 Initiate Pairing