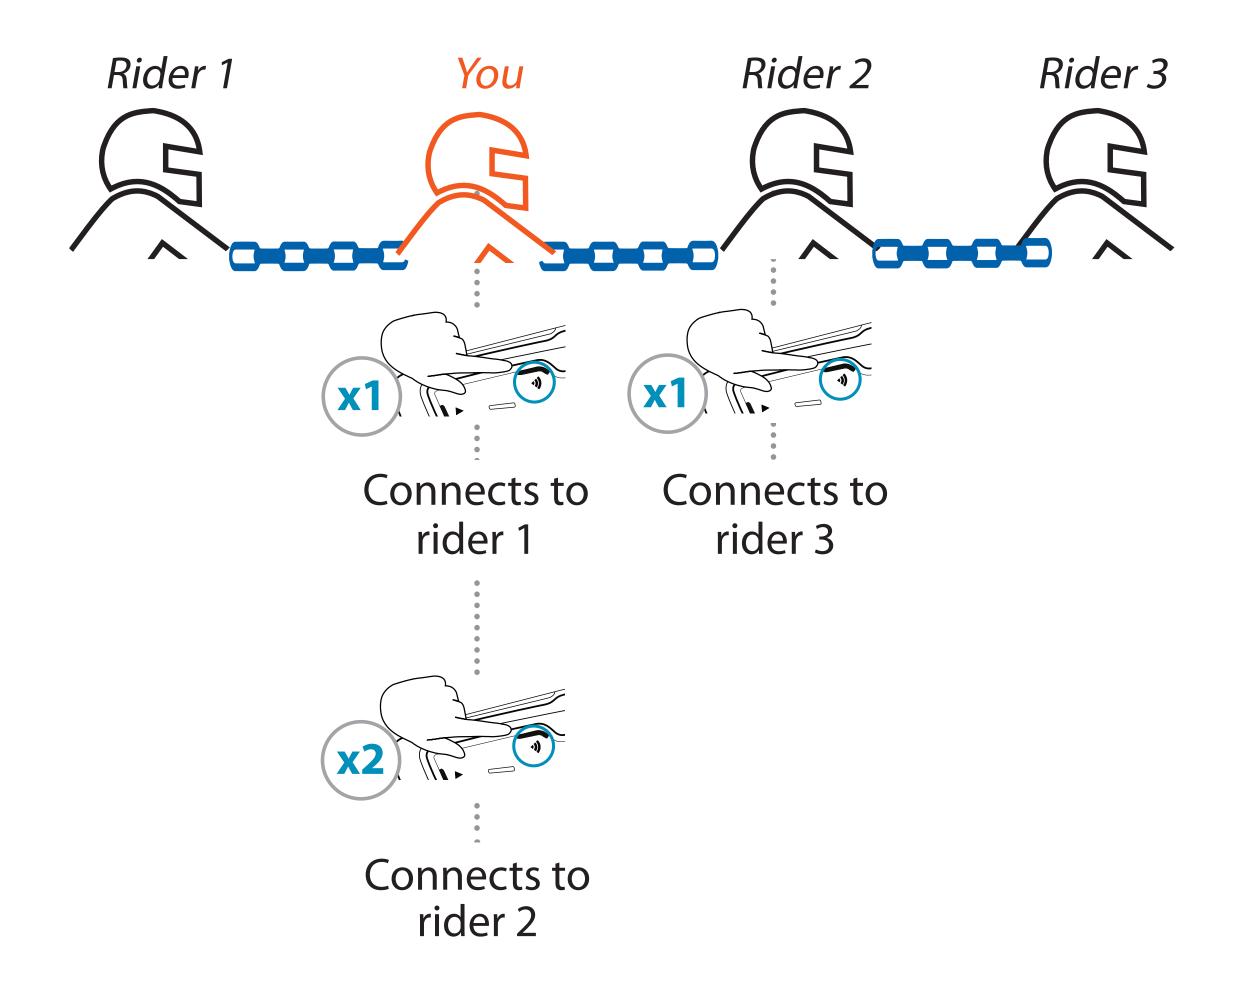

#### Adding 4<sup>th</sup> rider

Rider 2 connects to Rider 3 on Rider 2's free channel