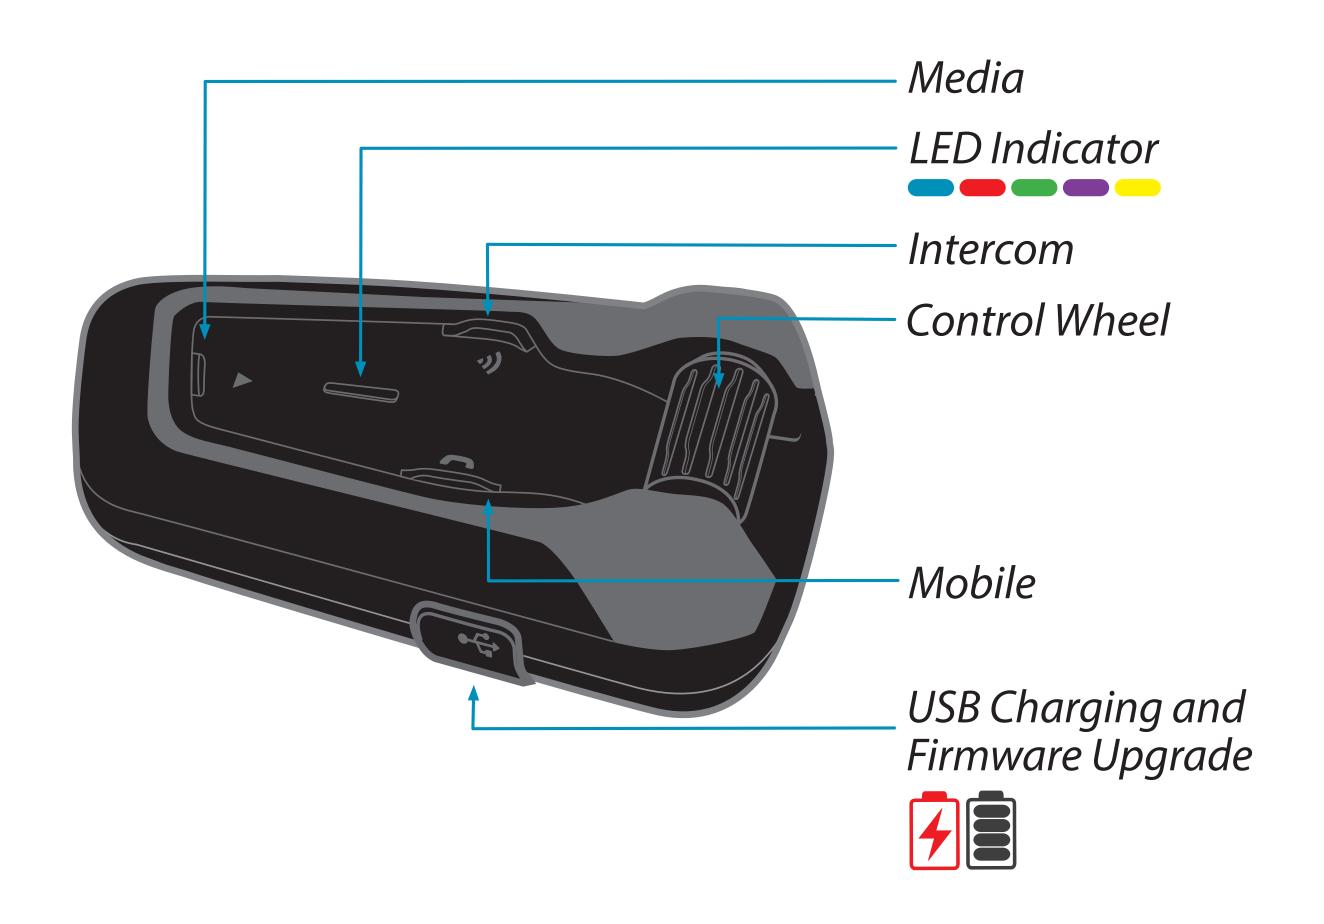

# PACKET GUIDE











# Getting Started



On / Off





















#### Use while charging





## Pair Mobile Devices

1 Initiate Pairing



2 Pair Phone





## Pair Mobile Devices

# 1 Initiate Pairing



## 2 Add a 2nd Phone / GPS



## **3** Pair Phone



### **3** Pair GPS



(3a)

Search for Bluetooth devices on the GPS



## Phone













#### Share call with DMC group

Bridging active phone calls to the DMC group



**Start / Stop sharing call** 

## Phone



#### **Answer a Call**





#### Ignore a Call





#### Reject a Call





#### **End a Call**



Press any of these 3 buttons

## Audio

#### FM Radio



On



Off







**Previous** 



Next







**Auto Scan** 



**Stop Scan** 





## Audio

#### Music



On



Off









Next









## DMC Intercom Grouping







###