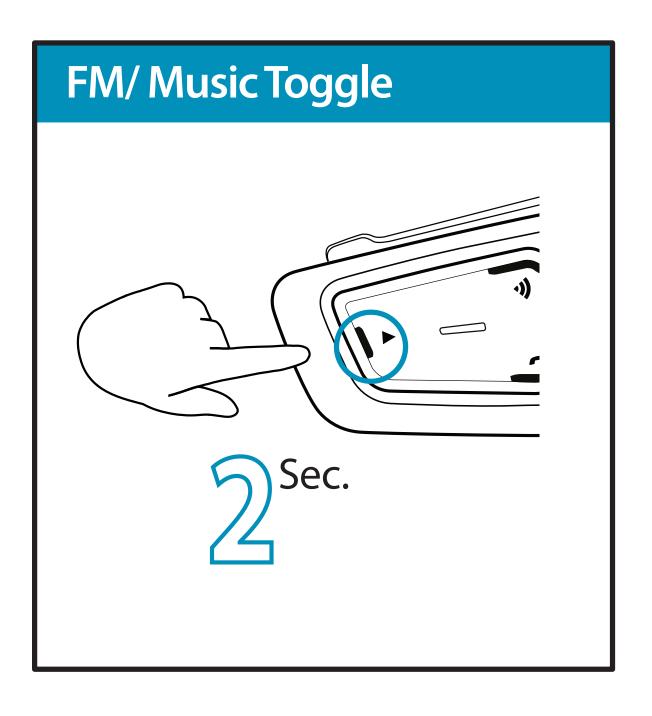

#### FM Radio

On

Off

**Previous** 

Next

**Auto Scan** 

**Stop Scan** 

## Audio

#### Music

On

Off

Next