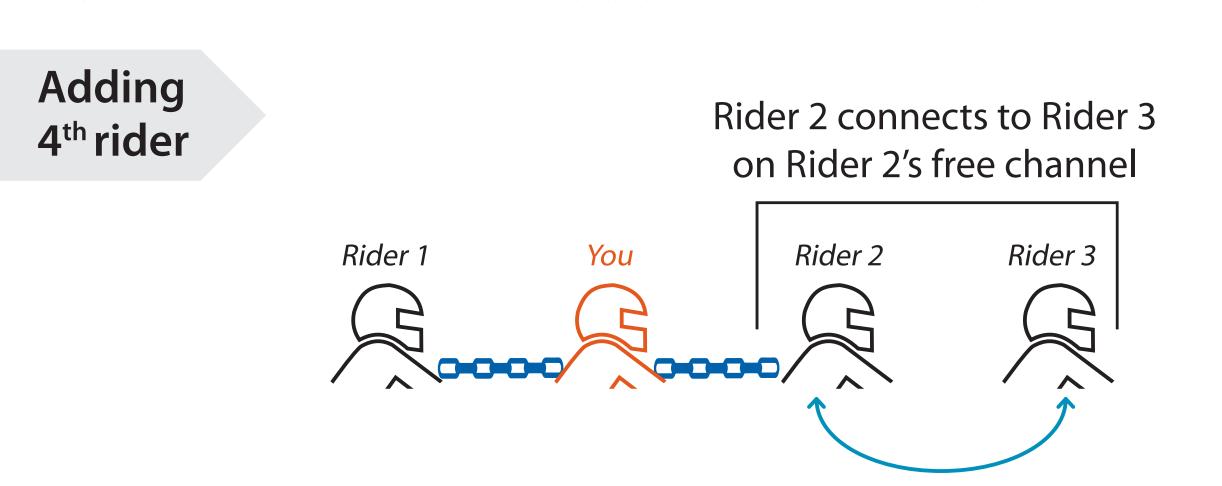

#### Adding 4<sup>th</sup> rider

Rider 2 connects to Rider 3 on Rider 2's free channel