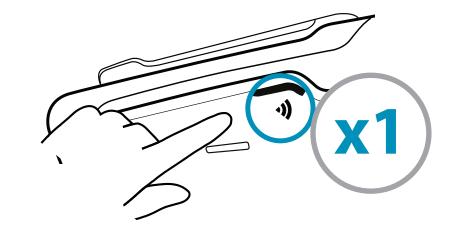

#### Adding 4<sup>th</sup> rider

Rider 2 connects to Rider 3 on Rider 2's free channel