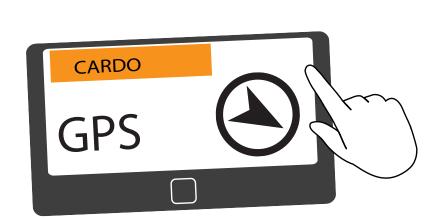

# PACKET GUIDE











# Getting Started



On / Off





















#### Use while charging





## Pair Mobile Devices

1 Initiate Pairing



2 Pair Phone





## Pair Mobile Devices

# 1 Initiate Pairing



## 2 Add a 2nd Phone / GPS



## **3** Pair Phone



### **3** Pair GPS



(3a)

Search for Bluetooth devices on the GPS



## Phone













#### Share call with DMC group

Bridging active phone calls to the DMC group



**Start / Stop sharing call** 

## Phone



#### **Answer a Call**





#### Ignore a Call





#### Reject a Call





#### **End a Call**



Press any of these 3 buttons

## Audio

#### FM Radio



On



Off







**Previous** 



Next







**Auto Scan** 



**Stop Scan** 





## Audio

#### Music



On



Off









Next









## DMC Intercom Grouping







#### Create / Join a new DMC Group

1 Admin + all group members / new member



2 THEN ONLY ONE GROUP ADMIN



Grouped successfully Flash

#### **Cancel Grouping**



# Using DMC Intercom

#### Talking - always on



#### **Private Chat**

Chat privately with one of the group members

Choose member for private chat via Mo