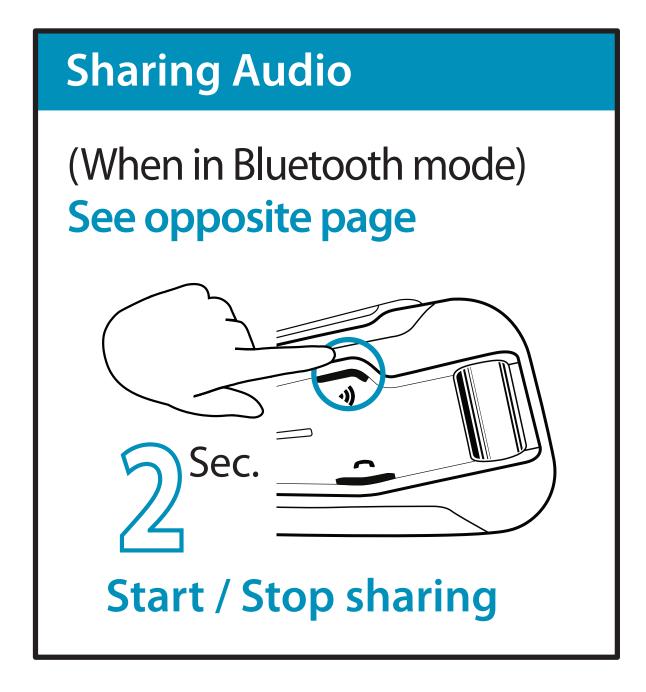

#### Share call with DMC group

Bridging active phone calls to the DMC group

**Start / Stop sharing call** 

#### Bridge (add) a non-DMC passenger

**First**, verify that passenger is paired via Bluetooth. (see 2-way Bluetooth intercom pairing)

**Start / Stop bridging** 