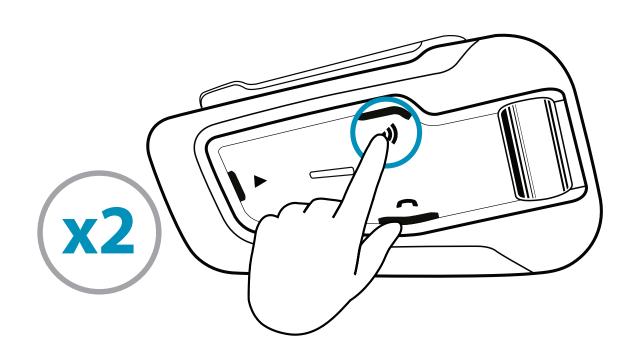

e call with DMC group

Bridging active phone calls to the DMC group



**Start / Stop sharing call** 

## Phone



#### **Answer a Call**





#### Ignore a Call





#### Reject a Call





#### **End a Call**



Press any of these 3 buttons

## Audio

#### FM Radio



On



Off







**Previous** 



Next







**Auto Scan** 



**Stop Scan** 





## Audio

#### Music



On



Off









Next









## DMC Intercom Grouping







#### Create / Join a new DMC Group

1 Admin + all group members / new member



2 THEN ONLY ONE GROUP ADMIN



Grouped successfully Flash

#### **Cancel Grouping**



# Using DMC Intercom

#### Talking - always on



#### **Private Chat**

Chat privately with one of the group members

Choose member for private chat via Mobile App



2 Start / Stop chat



#### Bridge (add) a non-DMC passenger

**First**, verify that passenger is paired via Bluetooth. (see 2-way Bluetooth intercom pairing)



**Start / Stop bridging** 

## Set a Cardo non DMC Intercom





Bluetooth Mode Flash (







#### 2-way pairing



#### Initiate intercom pairing



#### Adding 3<sup>rd</sup> rider





#### Adding 4<sup>th</sup> rider

Rider 2 connects to Rider 3 on Rider 2's free channel



## Set a universal intercom













## Intercom





## Start / End / Add Rider 1

Rider 1









## Start / End / Add Rider 2

Rider 2





#### Initiate 4 way intercom Conference



# Voice Commands Always On!





- "Hey Cardo, radio on"
- "Hey Cardo, radio off"
- "Hey Cardo, next station"
- "Hey Cardo, previous station"



- "Hey Cardo, music on"
- "Hey Cardo, music