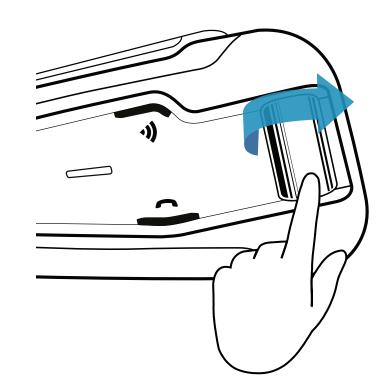

# PACKET GUIDE











# Getting Started



On / Off





















#### Use while charging





## Pair Mobile Devices

1 Initiate Pairing



2 Pair Phone





## Pair Mobile Devices

# 1 Initiate Pairing



## 2 Add a 2nd Phone / GPS



## **3** Pair Phone



### **3** Pair GPS



(3a)

Search for Bluetooth devices on the GPS



## Phone













#### Share call with DMC group

Bridging active phone calls to the DMC group



**Start / Stop sharing call** 

## Phone



#### **Answer a Call**





#### Ignore a Call





#### Reject a Call





#### **End a Call**



Press any of these 3 buttons

## Audio

#### FM Radio



On



Off







**Previous** 



Next







**Auto Scan** 



**Stop Scan** 





## Audio

#### Music



On



Off









Next









## DMC Intercom Grouping







#### Create / Join a new DMC Group

1 Admin + al