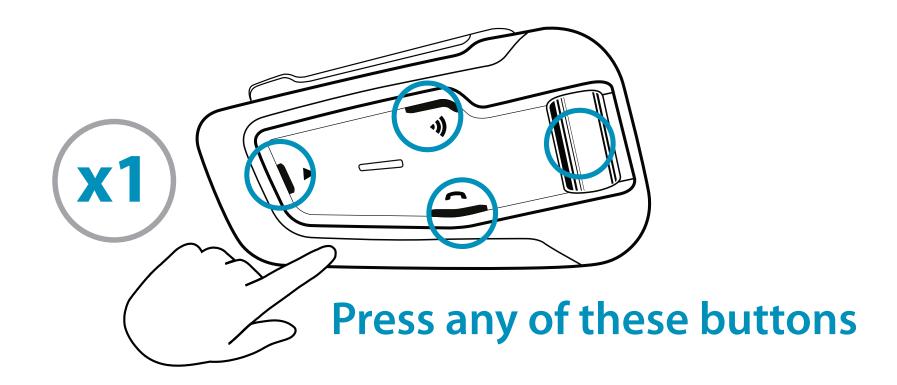

#### **Answer a Call**

#### Ignore a Call

#### Reject a Call

#### **End a Call**

Press any of these 3 buttons