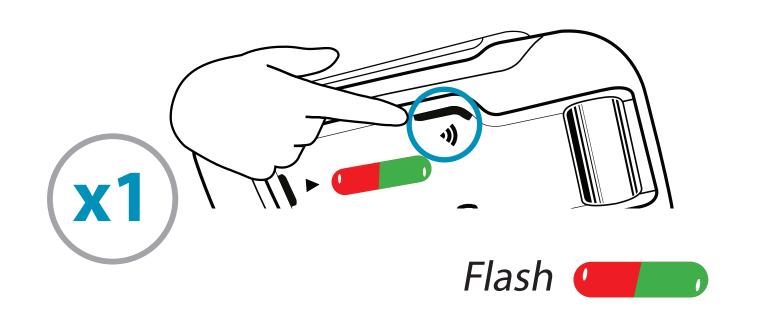

es

1 Initiate Pairing



2 Pair Phone





## Pair Mobile Devices

# 1 Initiate Pairing



## 2 Add a 2nd Phone / GPS



## **3** Pair Phone



### **3** Pair GPS



(3a)

Search for Bluetooth devices on the GPS



## Phone













#### Share call with DMC group

Bridging active phone calls to the DMC group



**Start / Stop sharing call** 

## Phone



#### **Answer a Call**





#### Ignore a Call





#### Reject a Call





#### **End a Call**



Press any of these 3 buttons

## Audio

#### FM Radio



On



Off







**Previous** 



Next







**Auto Scan** 



**Stop Scan** 





## Audio

#### Music



On



Off









Next









## DMC Intercom Grouping







#### Create / Join a new DMC Group

1 Admin + all group members / new member



2 THEN ONLY ONE GROUP ADMIN



Grouped successfully Flash

#### **Cancel Grouping**



# Using DMC Intercom

#### Talking - always on



#### **Private Chat**

Chat privately with one of the group members

Choose member for private chat via Mobile App



2 Start / Stop chat



#### Bridge (add) a non-DMC passenger

**First**, verify that passenger is paired via Bluetooth. (see 2-way Bluetooth intercom pairing)



**Start / Stop bridging** 

## Set a Cardo non DMC Intercom





Bluetooth Mode Flash (







#### 2-way pairing



#### Initiate intercom pairing



#### Adding 3<sup>rd</sup> rider





#### Adding 4<sup>th</sup> rider

Rider 2 connects to Rider 3 on Rider 2's free channel



## Set a universal intercom













## Intercom





## Start / End / Add Rider 1

Rider 1









## Start / End / Add Rider