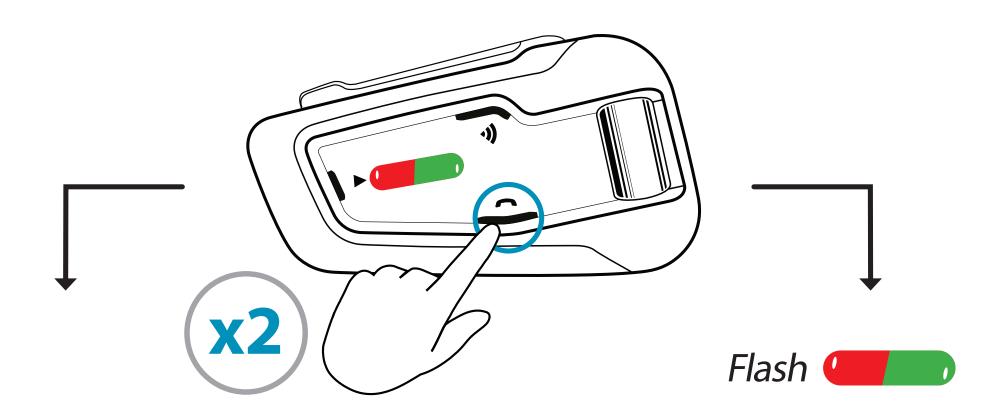

# PACKET GUIDE











# Getting Started



On / Off





















#### Use while charging





## Pair Mobile Devices

1 Initiate Pairing



2 Pair Phone





## Pair Mobile Devices

# 1 Initiate Pairing



## 2 Add a 2nd Phone / GPS



## **3** Pair Phone



### **3** Pair GPS



(3a)

Search for Bluetooth devices on the GPS



## Phone













#### Share call with DMC group

Bridging active phone calls to the DMC group



**Start / Stop sharing call** 

## Phone



#### **Answer a Call**





#### Ignore a Call





#### Reject a Call





#### **End a Call**



Press any of these 3 buttons

## Audio

#### FM Radio



On



Off







**Previous** 



Next







**Auto Scan** 



**Stop Scan** 





## Audio

#### Music



On



Off









Next









## DMC Intercom Grouping







#### Create / Join a new DMC Group

1 Admin + all group members / new member



2 THEN ONLY ONE GROUP ADMIN



Grouped successfully Flash

#### **Cancel Grouping**



# Using DMC Intercom

#### Talking - always on



#### **Priva