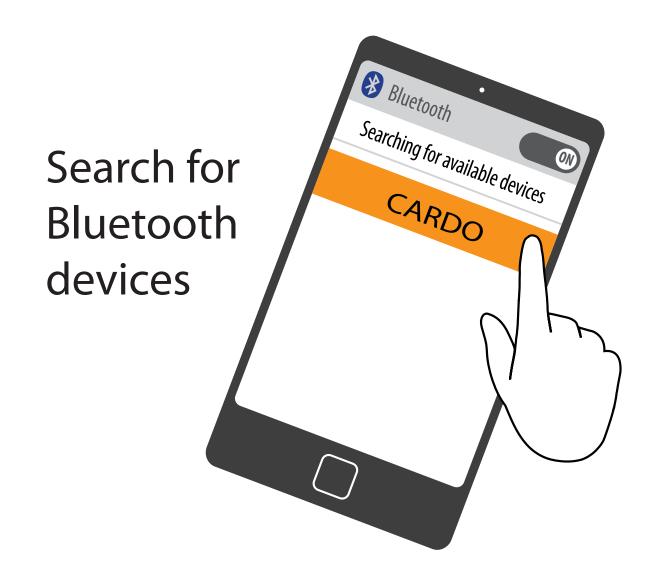

# PACKET GUIDE











# Getting Started



On / Off





















#### Use while charging





## Pair Mobile Devices

1 Initiate Pairing



2 Pair Phone





## Pair Mobile Devices

# 1 Initiate Pairing



## 2 Add a 2nd Phone / GPS



## **3** Pair Phone



### **3** Pair GPS



(3a)

Search for Bluetooth devices on the GPS



## Phone













#### Share call with DMC group

Bridging active phone calls to the DMC group



**Start / Stop sharing call** 

## Phone



#### **Answer a Call**





#### Ignore a Call





#### Reject a Call





#### **End a Call**



Press any of these 3 buttons

## Audio

#### FM Radio



On



Off







**Previous** 



Next







**Auto Scan** 



**Stop Scan** 





## Audio

#### Music



On



Off









Next









## DMC Intercom Grouping







#### Create / Join a new DMC Group

1 Admin + all group members / new member



2 THEN ONLY ONE GROUP ADMIN



Grouped successfully Flash

#### **Can