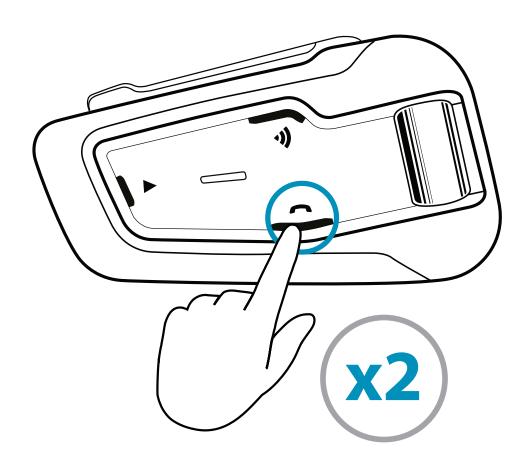

# PACKET GUIDE











# Getting Started



On / Off





















#### Use while charging





## Pair Mobile Devices

1 Initiate Pairing



2 Pair Phone





## Pair Mobile Devices

# 1 Initiate Pairing



## 2 Add a 2nd Phone / GPS



## **3** Pair Phone



### **3** Pair GPS



(3a)

Search for Bluetooth devices on the GPS



## Phone













#### Share call with DMC group

Bridging active phone calls to the DMC group



**Start / Stop sharing call** 

## Phone



#### **Answer a Call**





#### Ignore a Call





#### Reject a Call





#### **End a Call**



Press any of these 3 buttons

## Audio

#### FM Radio



On



Off







**Previous** 



Next







**Auto Scan** 



**Stop Scan** 





## Audio

#### Music



On



Off









Next









## DMC Intercom Grouping







#### Create / Join a new DMC Group

1 Admin + all group members / new member



2 THEN ONLY ONE GROUP ADMIN



Grouped successfully Flash

#### **Cancel Grouping**



# Using DMC Intercom

#### Talking - always on



#### **Private Chat**

Chat privately with one of the group members

Choose member for private chat via Mobile App



2 Star