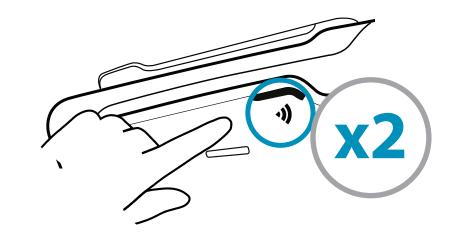

#### Adding 4<sup>th</sup> rider

Rider 2 connects to Rider 3 on Rider 2's free channel