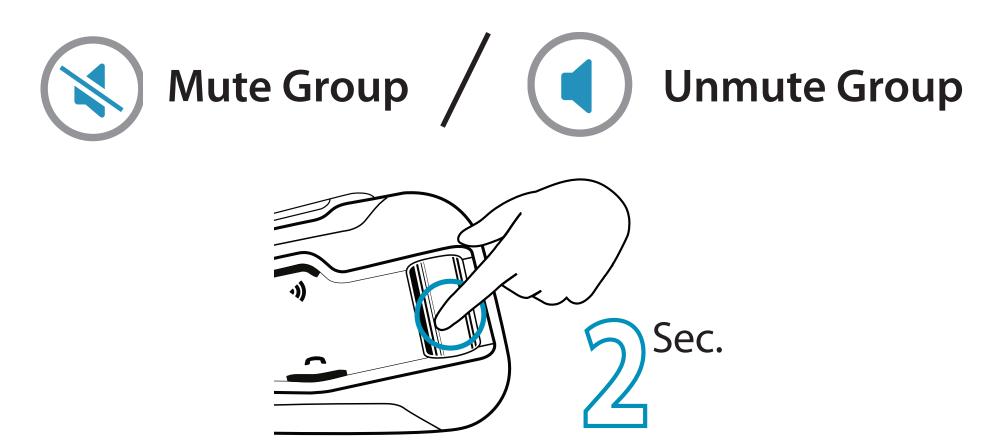

#### Share call with DMC group

Bridging active phone calls to the DMC group

**Start / Stop sharing call** 