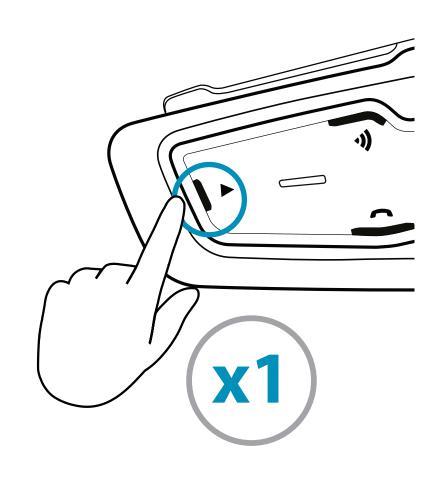

# PACKET GUIDE











# Getting Started



On / Off





















#### Use while charging





## Pair Mobile Devices

1 Initiate Pairing



2 Pair Phone





## Pair Mobile Devices

# 1 Initiate Pairing



## 2 Add a 2nd Phone / GPS



## **3** Pair Phone



### **3** Pair GPS



(3a)

Search for Bluetooth devices on the GPS



## Phone













#### Share call with DMC group

Bridging active phone calls to the DMC group



**Start / Stop sharing call** 

## Phone



#### **Answer a Call**





#### Ignore a Call





#### Reject a Call





#### **End a Call**



Press any of these 3 buttons

## Audio

#### FM Radio



On



Off







**Previous** 



Next







**Auto Scan** 



**Stop Scan** 





## Audio

#### Music



On



Off









Next









## DMC Intercom Grouping







#### Create / Join a new DMC Group

1 Admin + all group members / new member



2 THEN ONLY ONE GROUP ADMIN



Grouped successfully Flash

#### **Cancel Grouping**



# Using DMC Intercom

#### Talking - always on



#### **Private Chat**

Chat privately with one of the group members

Choose member for private chat via Mobile App



2 Start / Stop chat



#### Bridge (add) a non-DMC passenger

**First**, verify that passenger is paired via Bluetooth. (see 2-way Bluetooth intercom pairing)



**Start / Stop bridging** 

## Set a Cardo non DMC Intercom





Bluetooth Mode Flash (







#### 2-way pairing



#### Initiate intercom pairing



#### Adding 3<sup>rd</sup> rider





#### Adding 4<sup>th</s