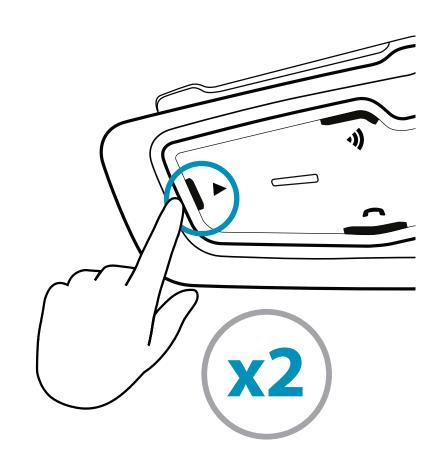

# PACKET GUIDE











# Getting Started



On / Off





















#### Use while charging





## Pair Mobile Devices

1 Initiate Pairing



2 Pair Phone





## Pair Mobile Devices

# 1 Initiate Pairing



## 2 Add a 2nd Phone / GPS



## **3** Pair Phone



### **3** Pair GPS



(3a)

Search for Bluetooth devices on the GPS



## Phone













#### Share call with DMC group

Bridging active phone calls to the DMC group



**Start / Stop sharing call** 

## Phone



#### **Answer a Call**





#### Ignore a Call





#### Reject a Call





#### **End a Call**



Press any of these 3 buttons

## Audio

#### FM Radio



On



Off







**Previous** 



Next







**Auto Scan** 



**Stop Scan** 





## Audio

#### Music



On



Off









Next









## DMC Intercom Grouping







#### Create / Join a new DMC Group

1 Admin + all group members / new member



2 THEN ONLY ONE GROUP ADMIN



Grouped successfully Flash

#### **Cancel Grouping**



# Using DMC Intercom

#### Talking - always on



#### **Private Chat**

Chat privately with one of the group members

Choose member for private chat via Mobile App



2 Start / Stop chat



#### Bridge (add) a non-DMC passenger

**First**, verify that passenger is paired via Bluetooth. (see 2-way Bluetooth intercom pairing)



**Start / Stop bridging** 

## Set a Cardo non DMC Intercom





Bluetooth Mode Flash (







#### 2-way pairing



#### Initiate intercom pairing



#### Adding 3<sup>rd</sup> rider





#### Adding 4<sup>th</sup> rider

Rider 2 connects to Rider 3 on Rider 2's