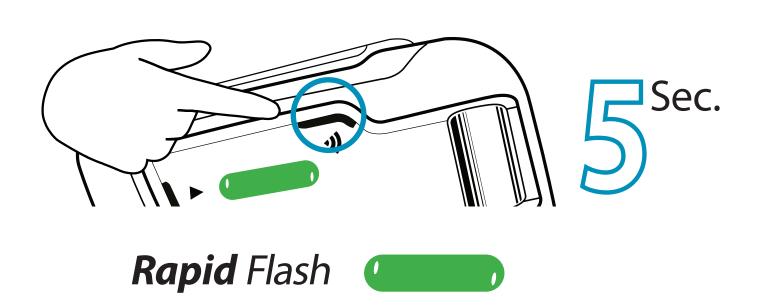

rging





## Pair Mobile Devices

1 Initiate Pairing



2 Pair Phone





## Pair Mobile Devices

# 1 Initiate Pairing



## 2 Add a 2nd Phone / GPS



## **3** Pair Phone



### **3** Pair GPS



(3a)

Search for Bluetooth devices on the GPS



## Phone













#### Share call with DMC group

Bridging active phone calls to the DMC group



**Start / Stop sharing call** 

## Phone



#### **Answer a Call**





#### Ignore a Call





#### Reject a Call





#### **End a Call**



Press any of these 3 buttons

## Audio

#### FM Radio



On



Off







**Previous** 



Next







**Auto Scan** 



**Stop Scan** 





## Audio

#### Music



On



Off









Next









## DMC Intercom Grouping







#### Create / Join a new DMC Group

1 Admin + all group members / new member



2 THEN ONLY ONE GROUP ADMIN



Grouped successfully Flash

#### **Cancel Grouping**



# Using DMC Intercom

#### Talking - always on



#### **Private Chat**

Chat privately with one of the group members

Choose member for private chat via Mobile App



2 Start / Stop chat



#### Bridge (add) a non-DMC passenger

**First**, verify that passenger is paired via Bluetooth. (see 2-way Bluetooth intercom pairing)



**Start / Stop bridging** 

## Set a Cardo non DMC Intercom





Bluetooth Mode Flash (







#### 2-way pairing



#### Initiate intercom pairing



#### Adding 3<sup>rd</sup> rider





#### Adding 4<sup>th</sup> rider

Rider 2 connects to Rider 3 on Rider 2's free channel



## Set a universal intercom













## Intercom





## Start / End / Add Rider 1

Rider 1