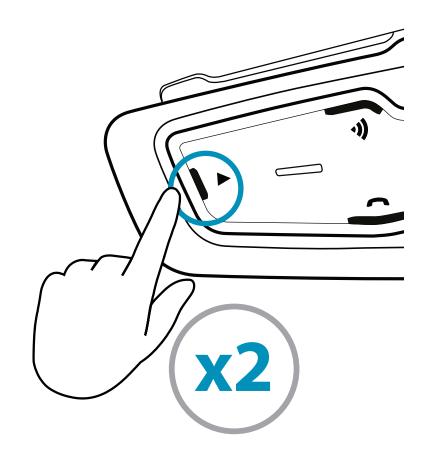

# PACKET GUIDE











# Getting Started



On / Off





















#### Use while charging





## Pair Mobile Devices

1 Initiate Pairing



2 Pair Phone





## Pair Mobile Devices

# 1 Initiate Pairing



## 2 Add a 2nd Phone / GPS



## **3** Pair Phone



### **3** Pair GPS



(3a)

Search for Bluetooth devices on the GPS



## Phone













#### Share call with DMC group

Bridging active phone calls to the DMC group



**Start / Stop sharing call** 

## Phone



#### **Answer a Call**





#### Ignore a Call





#### Reject a Call





#### **End a Call**



Press any of these 3 buttons

## Audio

#### FM Radio



On



Off







**Previous** 



Next







**Auto Scan** 



**Stop Scan** 





## Audio

#### Music



On



Off









Next









## DMC Intercom Grouping







#### Create / Join a new DMC Group

1 Admin + all group members / new member



2 THEN ONLY ONE GROUP ADMIN



Grouped successfully Flash

#### **Cancel Grouping**



# Using DMC Intercom

#### Talking - always on



#### **Private Chat**

Chat privately with one of the group members

Choose member for private chat via Mobile App



2 Start / Stop chat



#### Bridge (add) a non-DMC passenger

**First**, verify that passenger is paired via Bluetooth. (see 2-way Bluetooth intercom pairing)



**Start / Stop bridging** 

## Set a Cardo non DMC Intercom





Bluetooth Mode Flash (







#### 2-way pairing



#### Initiate intercom p