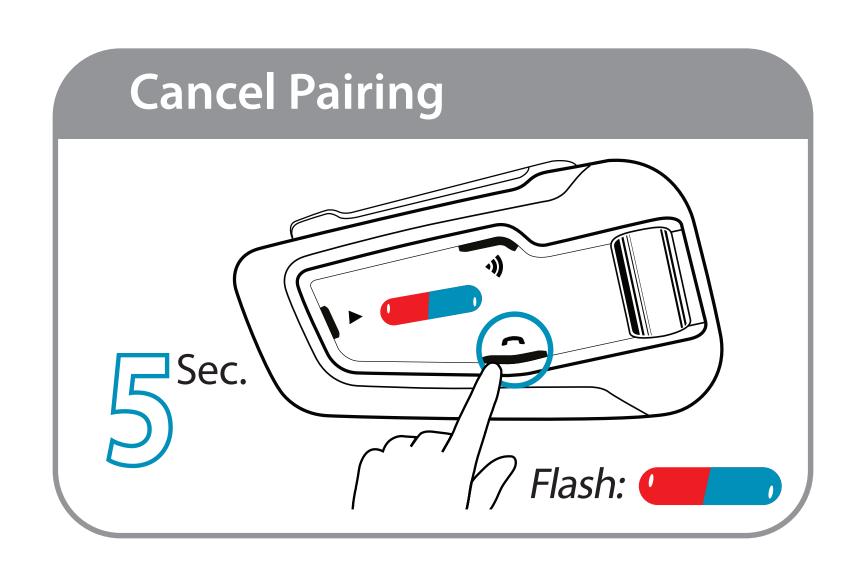

# PACKET GUIDE











# Getting Started



On / Off





















#### Use while charging





## Pair Mobile Devices

1 Initiate Pairing



2 Pair Phone





## Pair Mobile Devices

# 1 Initiate Pairing



## 2 Add a 2nd Phone / GPS



## **3** Pair Phone



### **3** Pair GPS



(3a)

Search for Bluetooth devices on the GPS



## Phone













#### Share call with DMC group

Bridging active phone calls to the DMC group



**Start / Stop sharing call** 

## Phone



#### **Answer a Call**





#### Ignore a Call





#### Reject a Call





#### **End a Call**



Press any of these 3 buttons

## Audio

#### FM Radio



On



Off







**Previous** 



Next







**Auto Scan** 



**Stop Scan** 





## Audio

#### Music



On



Off









Next









## DMC Intercom Grouping







#### Create / Join a new DMC Group

1 Admin + all group members / new member



2 THEN ONLY ONE GROUP ADMIN



Grouped successfully Flash

#### **Cance