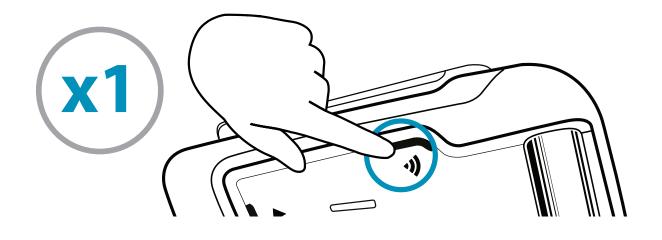

# PACKET GUIDE











# Getting Started



On / Off





















#### Use while charging





## Pair Mobile Devices

1 Initiate Pairing



2 Pair Phone





## Pair Mobile Devices

# 1 Initiate Pairing



## 2 Add a 2nd Phone / GPS



## **3** Pair Phone



### **3** Pair GPS



(3a)

Search for Bluetooth devices on the GPS



## Phone













#### Share call with DMC group

Bridging active phone calls to the DMC group



**Start / Stop sharing call** 

## Phone



#### **Answer a Call**





#### Ignore a Call





#### Reject a Call





#### **End a Call**



Press any of these 3 buttons

## Audio

#### FM Radio



On



Off







**Previous** 



Next







**Auto Scan** 



**Stop Scan** 





## Audio

#### Music



On



Off









Next









## DMC Intercom Grouping







#### Create / Join a new DMC Group

1 Admin + all group members / new member



2 THEN ONLY ONE GROUP ADMIN



Grouped successfully Flash

#### **Cancel Grouping**



# Using DMC Intercom

#### Talking - always on



#### **Private Chat**

Chat privately with one of the group members

Choose member for private chat via Mobile App



2 Start / Stop chat



#### Bridge (add) a non-DMC passenger

**First**, verify that passe