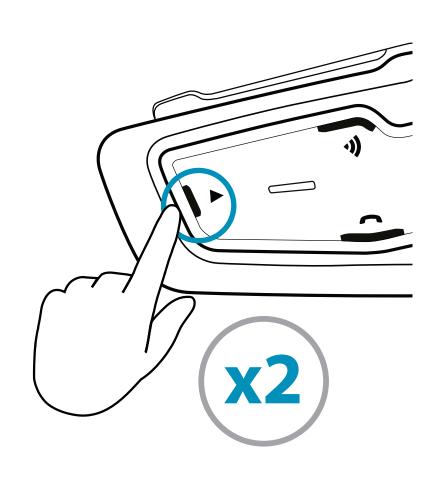

# PACKET GUIDE











# Getting Started



On / Off





















#### Use while charging





## Pair Mobile Devices

1 Initiate Pairing



2 Pair Phone





## Pair Mobile Devices

# 1 Initiate Pairing



## 2 Add a 2nd Phone / GPS



## **3** Pair Phone



### **3** Pair GPS



(3a)

Search for Bluetooth devices on the GPS



## Phone













#### Share call with DMC group

Bridging active phone calls to the DMC group



**Start / Stop sharing call** 

## Phone



#### **Answer a Call**





#### Ignore a Call





#### Reject a Call





#### **End a Call**



Press any of these 3 buttons

## Audio

#### FM Radio



On



Off







**Previous** 



Next







**Auto Scan** 



**Stop Scan** 





## Audio

#### Music



On



Off









Next









## DMC Intercom Grouping







#### Create / Join a new DMC Group

1 Admin + all group members / new member



2 THEN ONLY ONE GROUP ADMIN



Grouped successfully Flash

#### **Cancel Grouping**



# Using DMC Intercom

#### Talking - always on



#### **Private Chat**

Chat privately with one of the group members

Choose member for private chat via Mobile App



2 Start / Stop chat



#### Bridge (add) a non-DMC passenger

**First**, verify that passenger is paired via Bluetooth. (see 2-way Bluetooth intercom pairing)



**Start / Stop bridging** 

## Set a Cardo non DMC Intercom





Bluetooth Mode Flash (







#### 2-way pairing



#### Initiate intercom pairing



#### Adding 3<sup>r