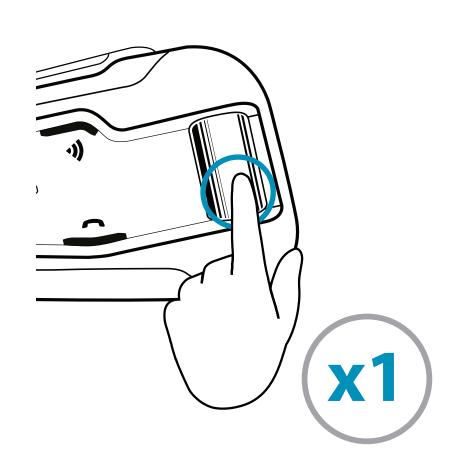

# PACKET GUIDE











# Getting Started



On / Off





















#### Use while charging





## Pair Mobile Devices

1 Initiate Pairing



2 Pair Phone





## Pair Mobile Devices

# 1 Initiate Pairing



## 2 Add a 2nd Phone / GPS



## **3** Pair Phone



### **3** Pair GPS



(3a)

Search for Bluetooth devices on the GPS



## Phone













#### Share call with DMC group

Bridging active phone calls to the DMC group



**Start / Stop sharing call** 

## Phone



#### **Answer a Call**





#### Ignore a Call





#### Reject a Call





#### **End a Call**



Press any of these 3 buttons

## Audio

#### FM Radio



On



Off







**Previous** 



Next







**Auto Scan** 



**Stop Scan** 





## Audio

#### Music



On



Off









Next









## DMC Intercom Grouping







#### Create / Join a new DMC Group

1 Admin + all group members / new member



2 THEN ONLY ONE GROUP ADMIN



Grouped successfully Flash

#### **Cancel Grouping**



# Using DMC Intercom

#### Talking - always on



#### **Private Chat**

Chat privately with one of the group members

Choose member for private chat via Mobile App



2 Start / Stop chat



#### Bridge (add) a non-DMC passenger

**First**, verify that passenger is paired via Bluetooth. (see 2-way Bluetooth intercom pairing)



**Start / Stop bridging** 

## Set a Cardo non DMC Intercom





Bluetooth Mode Flash (







#### 2-way pairing



#### Initiate intercom pairing



#### Adding 3<sup>rd</sup> rider





#### Adding 4<sup>th</sup> rider

Rider 2 connects to Rider 3