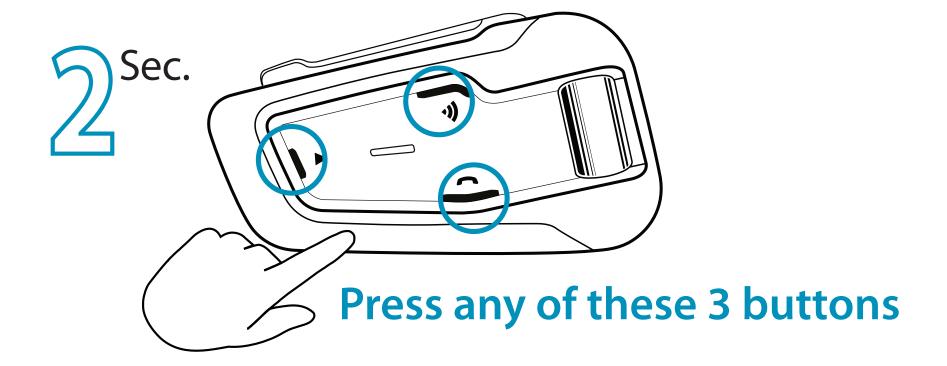

# PACKET GUIDE











# Getting Started



On / Off





















#### Use while charging





## Pair Mobile Devices

1 Initiate Pairing



2 Pair Phone





## Pair Mobile Devices

# 1 Initiate Pairing



## 2 Add a 2nd Phone / GPS



## **3** Pair Phone



### **3** Pair GPS



(3a)

Search for Bluetooth devices on the GPS



## Phone













#### Share call with DMC group

Bridging active phone calls to the DMC group



**Start / Stop sharing call** 

## Phone



#### **Answer a Call**





#### Ignore a Call





#### Reject a Call





#### **End a Call**



Press any of these 3 buttons

## Audio

#### FM Radio



On



Off







**Previous** 



Next







**Auto Scan** 



**Stop Scan** 





## Audio

#### Music



On



Off









Next









## DMC Intercom Grouping







#### Create / Join a new DMC Group

1 Admin + all group members / new member



2 THEN ONLY ONE GROUP ADMIN



Grouped successfully Flash

#### **Cancel Grouping**



# Using DMC Intercom

#### Talking - always on



#### **Private Chat**

Chat privately with one of the group members

Choose member for private chat via Mobile App



2 Start / Stop chat



#### Bridge (add) a non-DMC passenger

**First**, verify that passenger is paired via Bluetooth. (see 2-way Bluetooth intercom pairing)



**Start / Stop bridging** 

## Set a Cardo non