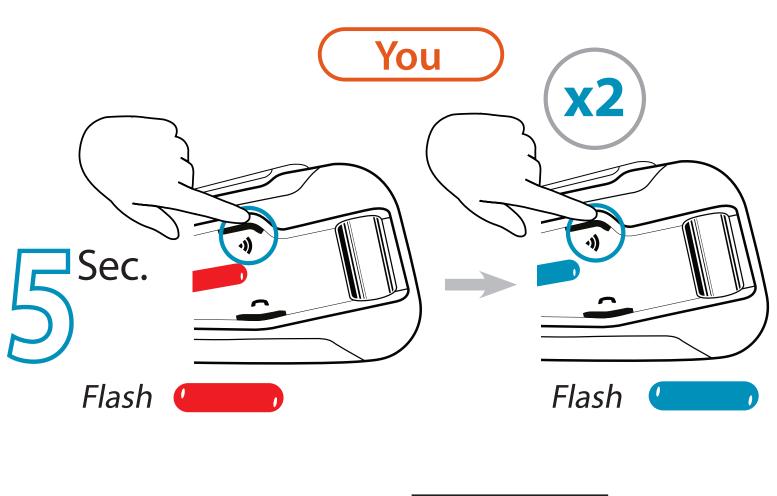

#### Create / Join a new DMC Group

1 Admin + all group members / new member

2 THEN ONLY ONE GROUP ADMIN

Grouped successfully Flash