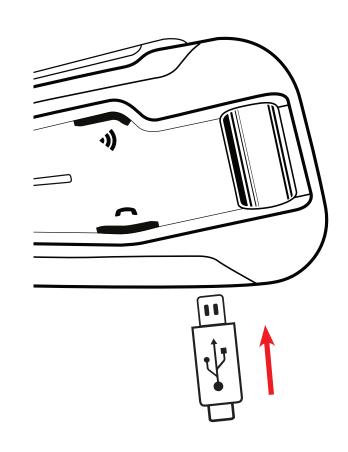

# PACKET GUIDE











# Getting Started



On / Off





















#### Use while charging





## Pair Mobile Devices

1 Initiate Pairing



2 Pair Phone





## Pair Mobile Devices

# 1 Initiate Pairing



## 2 Add a 2nd Phone / GPS



## **3** Pair Phone



### **3** Pair GPS



(3a)

Search for Bluetooth devices on the GPS



## Phone













#### Share call with DMC group

Bridging active phone calls to the DMC group



**Start / Stop sharing call** 

## Phone



#### **Answer a Call**





#### Ignore a Call





#### Reject a Call





#### **End a Call**



Press any of these 3 buttons

## Audio

#### FM Radio



On



Off







**Previous** 



Next







**Auto Scan** 



**Stop Scan** 





## Audio

#### Music



On



Off









Next









## DMC Intercom Grouping







#### Create / Join a new DMC Group

1 Admin + all group members / new member



2 THE