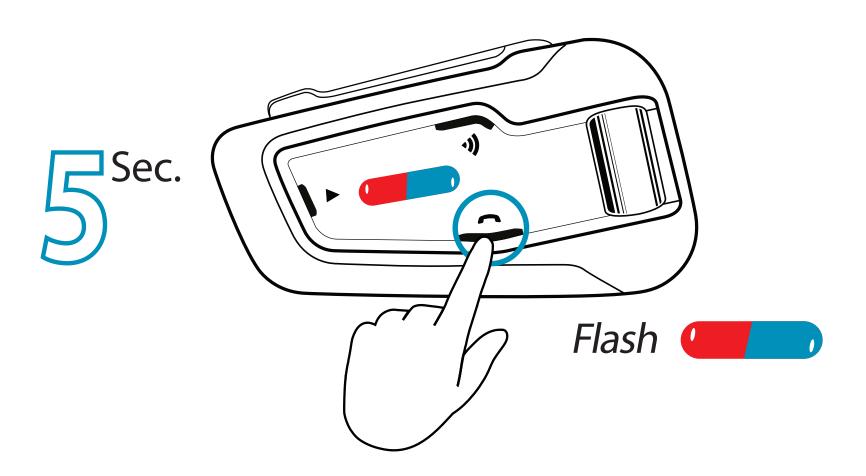

## Pair Mobile Devices

1 Initiate Pairing

2 Pair Phone

## Pair Mobile Devices

## **3** Pair Phone