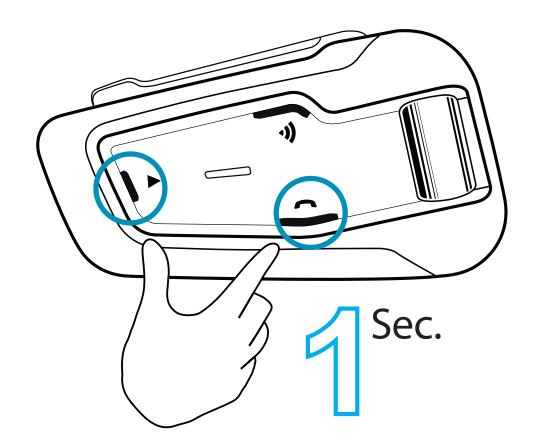

# PACKET GUIDE











# Getting Started



On / Off





















#### Use while charging





## Pair Mobile Devices

1 Initiate Pairing



2 Pair Phone





## Pair Mobile Devices

# 1 Initiate Pairing



## 2 Add a 2nd Phone / GPS



## **3** Pair Phone



### **3** Pair GPS



(3a)

Search for Bluetooth devices on the GPS



## Phone













#### Share call with DMC group

Bridging active phone calls to the DMC group



**Start / Stop sharing call** 

## Phone



#### **Answer a Call**





#### Ignore a Call





#### Reject a Call





#### **End a Call**



Press any of these 3 buttons

## Audio

#### FM Radio



On



Off







**Previous** 



Next







**Auto Scan** 



**Stop Scan** 





## Audio

#### Music



On



Off









Next









## DMC Intercom Grouping







#### Create / Join a new DMC Group

1 Ad