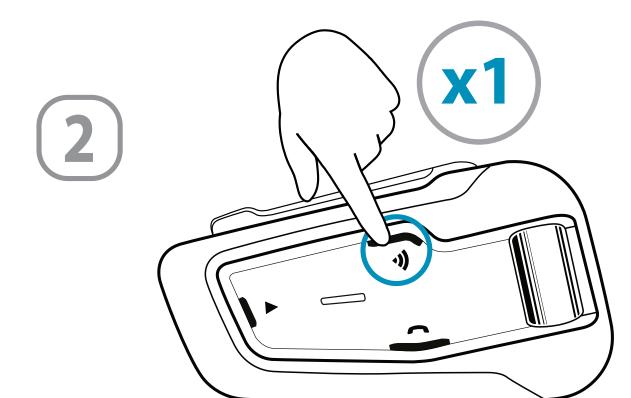

#### Ignore a Call





#### Reject a Call





#### **End a Call**



Press any of these 3 buttons

## Audio

#### FM Radio



On



Off







**Previous** 



Next







**Auto Scan** 



**Stop Scan** 





## Audio

#### Music



On



Off









Next









## DMC Intercom Grouping







#### Create / Join a new DMC Group

1 Admin + all group members / new member



2 THEN ONLY ONE GROUP ADMIN



Grouped successfully Flash

#### **Cancel Grouping**



# Using DMC Intercom

#### Talking - always on



#### **Private Chat**

Chat privately with one of the group members

Choose member for private chat via Mobile App



2 Start / Stop chat



#### Bridge (add) a non-DMC passenger

**First**, verify that passenger is paired via Bluetooth. (see 2-way Bluetooth intercom pairing)



**Start / Stop bridging** 

## Set a Cardo non DMC Intercom





Bluetooth Mode Flash (







#### 2-way pairing



#### Initiate intercom pairing



#### Adding 3<sup>rd</sup> rider





#### Adding 4<sup>th</sup> rider

Rider 2 connects to Rider 3 on Rider 2's free channel



## Set a universal intercom













## Intercom





## Start / End / Add Rider 1

Rider 1









## Start / End / Add Rider 2

Rider 2





#### Initiate 4 way intercom Conference



# Voice Commands Always On!





- "Hey Cardo, radio on"
- "Hey Cardo, radio off"
- "Hey Cardo, next station"
- "Hey Cardo, previous station"



- "Hey Cardo, music on"
- "Hey Cardo, music off"
- "Hey Cardo, next track"
- "Hey Cardo, previous track"



- "Hey Cardo, volume up"
- "Hey Cardo, volume down""Hey Cardo, mute audio"