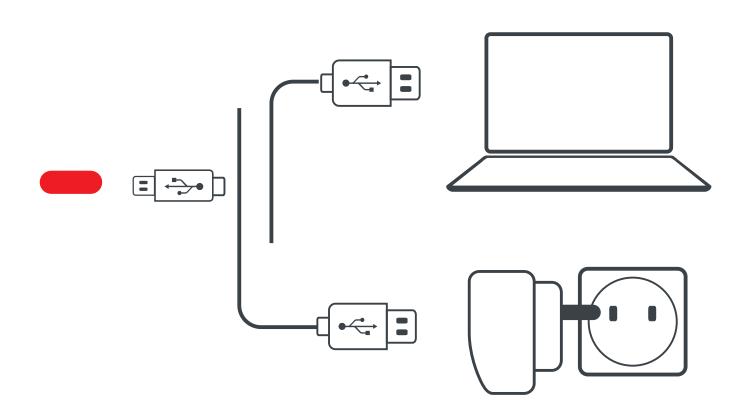

# PACKET GUIDE











# Getting Started



On / Off





















#### Use while charging





## Pair Mobile Devices

1 Initiate Pairing



2 Pair Phone





## Pair Mobile Devices

# 1 Initiate Pairing



## 2 Add a 2nd Phone / GPS



## **3** Pair Phone



### **3** Pair GPS



(3a)

Search for Bluetooth devices on the GPS



## Phone













#### Share call with DMC group

Bridging active phone calls to the DMC group



**Start / Stop sharing call** 

## Phone



#### **Answer a Call**





#### Ignore a Call





#### Reject a Call





#### **End a Call**



Press any of these 3 buttons

## Audio

#### FM Radio



On



Off







**Previous** 



Next







**Auto Scan** 



**Stop Scan** 





## Audio

#### Music



On



Off









Next









## DMC Intercom Grouping







#### Cr