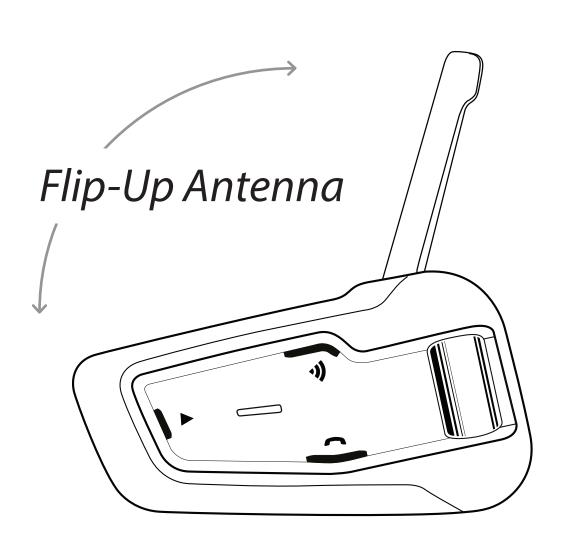

# PACKET GUIDE











# Getting Started



On / Off





















#### Use while charging





## Pair Mobile Devices

1 Initiate Pairing



2 Pair Phone





## Pair Mobile Devices

# 1 Initiate Pairing



## 2 Add a 2nd Phone / GPS



## **3** Pair Phone



### **3** Pair GPS



(3a)

Search for Bluetooth devices on the GPS



## Phone













#### Share call with DMC group

Bridging active phone calls to the DMC group



**Start / Stop sharing call** 

## Phone



#### **Answer a Call**





#### Ignore a Call





#### Reject a Call





#### **End a Call**



Press any of these 3 buttons

## Audio

#### FM Radio



On



Off







**Previous** 



Next







**Auto Scan** 



**Stop Scan** 





## Audio

#### Music



On



Off









Next









## DMC Intercom Grouping







####