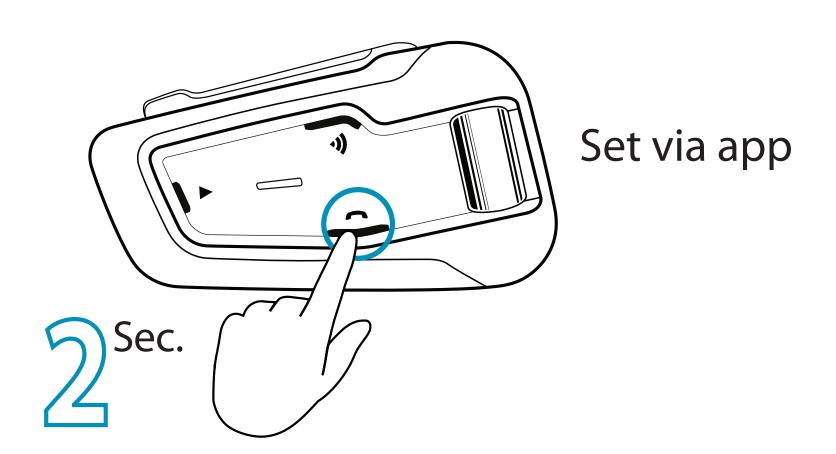

# PACKET GUIDE











# Getting Started



On / Off





















#### Use while charging





## Pair Mobile Devices

1 Initiate Pairing



2 Pair Phone





## Pair Mobile Devices

# 1 Initiate Pairing



## 2 Add a 2nd Phone / GPS



## **3** Pair Phone



### **3** Pair GPS



(3a)

Search for Bluetooth devices on the GPS



## Phone













#### Share call with DMC group

Bridging active phone calls to the DMC group



**Start / Stop sharing call** 

## Phone



#### **Answer a Call**





#### Ignore a Call





#### Reject a Call





#### **End a Call**



Press any of these 3 buttons

## Audio

#### FM Radio



On



Off







**Previous** 



Next







**Auto Scan** 



**Stop Scan** 





## Audio

#### Music



On



Off









Next









## DMC Intercom Grouping







#### Create / Join a new DMC Group

1 Admin + all group members / new member



2 THEN ONLY ONE GROUP ADMIN



Grouped successfully Flash

#### **Cancel Grouping**



# Using DMC Intercom

#### Talking - always on



#### **Private Chat**

Chat privately with one of the group members

Choose member for private chat via Mobile App



2 Start /