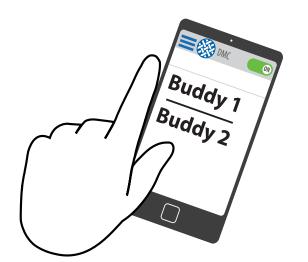

#### **Private Chat**

Chat privately with one of the group members

Choose member for private chat via Mobile App

2 Start / Stop chat