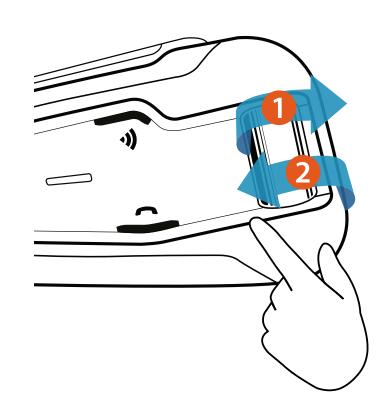

# PACKET GUIDE











# Getting Started



On / Off





















#### Use while charging





## Pair Mobile Devices

1 Initiate Pairing



2 Pair Phone





## Pair Mobile Devices

# 1 Initiate Pairing



## 2 Add a 2nd Phone / GPS



## **3** Pair Phone



### **3** Pair GPS



(3a)

Search for Bluetooth devices on the GPS



## Phone













#### Share call with DMC group

Bridging active phone calls to the DMC group



**Start / Stop sharing call** 

## Phone



#### **Answer a Call**





#### Ignore a Call





#### Reject a Call





#### **End a Call**



Press any of these 3 buttons

## Audio

#### FM Radio



On



Off







**Previous** 



Next







**Auto Scan** 



**Stop Scan** 





## Audio

#### Music



On



Off









Next









## DMC Intercom Grouping







#### Create / Join a new DMC Group

1 Admin + all grou