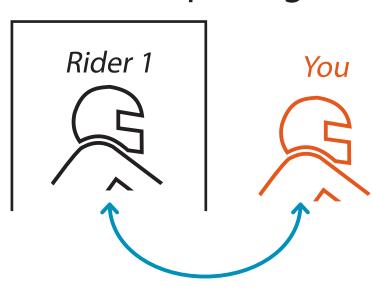

Previous** 



Next







**Auto Scan** 



**Stop Scan** 





## Audio

#### Music



On



Off









Next









## DMC Intercom Grouping







#### Create / Join a new DMC Group

1 Admin + all group members / new member



2 THEN ONLY ONE GROUP ADMIN



Grouped successfully Flash

#### **Cancel Grouping**



# Using DMC Intercom

#### Talking - always on



#### **Private Chat**

Chat privately with one of the group members

Choose member for private chat via Mobile App



2 Start / Stop chat



#### Bridge (add) a non-DMC passenger

**First**, verify that passenger is paired via Bluetooth. (see 2-way Bluetooth intercom pairing)



**Start / Stop bridging** 

## Set a Cardo non DMC Intercom





Bluetooth Mode Flash (







#### 2-way pairing



#### Initiate intercom pairing



#### Adding 3<sup>rd</sup> rider





#### Adding 4<sup>th</sup> rider

Rider 2 connects to Rider 3 on Rider 2's free channel



## Set a universal intercom













## Intercom





## Start / End / Add Rider 1

Rider 1









## Start / End / Add Rider 2

Rider 2





#### Initiate 4 way intercom Conference



# Voice Commands Always On!





- "Hey Cardo, radio on"
- "Hey Cardo, radio off"
- "Hey Cardo, next station"
- "Hey Cardo, previous station"



- "Hey Cardo, music on"
- "Hey Cardo, music off"
- "Hey Cardo, next track"
- "Hey Cardo, previous track"



- "Hey Cardo, volume up"
- "Hey Cardo, volume down""Hey Cardo, mute audio"

  - "Hey Cardo, unmute audio"



- "Hey Cardo, speed dial"
- "Hey Cardo, redial number"
  - Answer
  - Ignore





- "Hey Cardo, battery status" "Hey