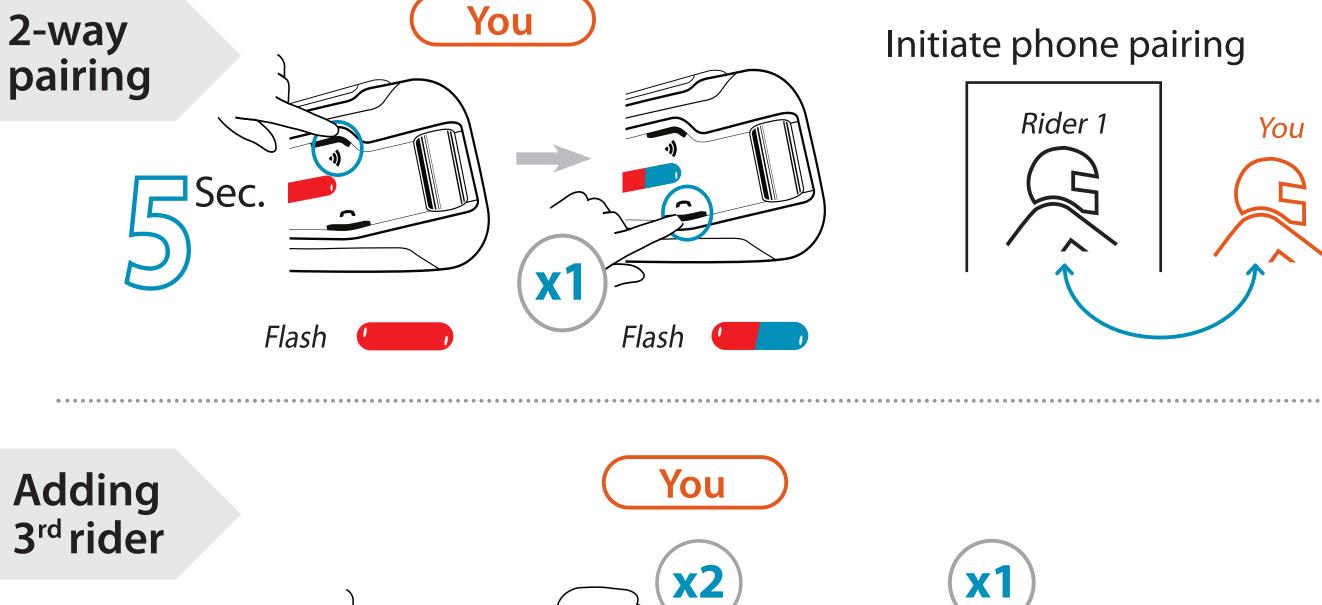

## Set a Cardo non DMC Intercom

Bluetooth Mode Flash (

#### 2-way pairing

#### Initiate intercom pairing