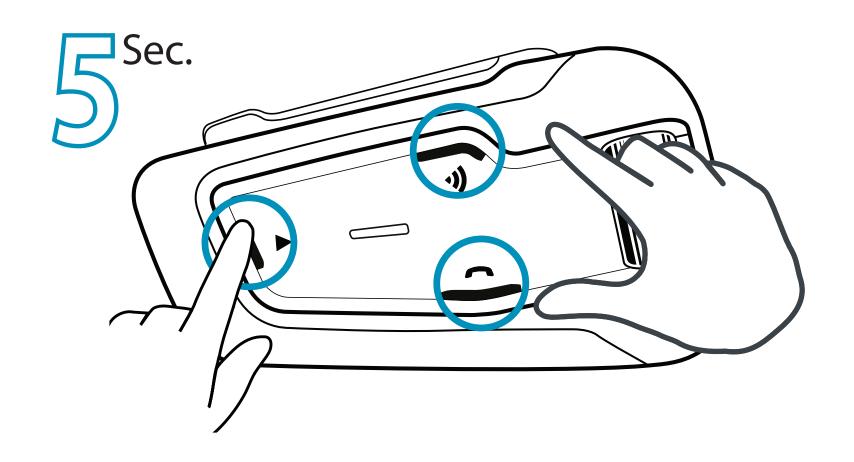

dding 4<sup>th</sup> rider

Rider 2 connects to Rider 3 on Rider 2's free channel



## Set a universal intercom













## Intercom





## Start / End / Add Rider 1

Rider 1









## Start / End / Add Rider 2

Rider 2





#### Initiate 4 way intercom Conference



# Voice Commands Always On!





- "Hey Cardo, radio on"
- "Hey Cardo, radio off"
- "Hey Cardo, next station"
- "Hey Cardo, previous station"



- "Hey Cardo, music on"
- "Hey Cardo, music off"
- "Hey Cardo, next track"
- "Hey Cardo, previous track"



- "Hey Cardo, volume up"
- "Hey Cardo, volume down""Hey Cardo, mute audio"

  - "Hey Cardo, unmute audio"



- "Hey Cardo, speed dial"
- "Hey Cardo, redial number"
  - Answer
  - Ignore





- "Hey Cardo, battery status" "Hey Cardo, call intercom"

## **Factory Reset**



Flash x5:

# Cardo Mobile App

- Easy configuration
- Remote control operation
- On-the-go setting customization
- Managing DMC groups











cardosystems.com