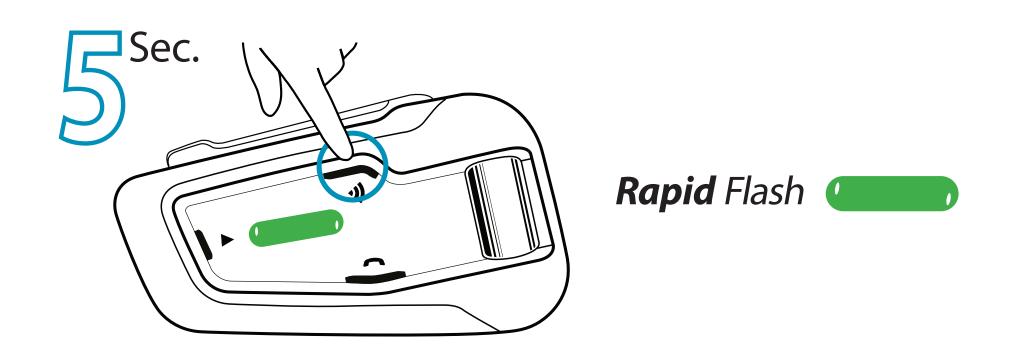

le Devices

# 1 Initiate Pairing



## 2 Add a 2nd Phone / GPS



## **3** Pair Phone



### **3** Pair GPS



(3a)

Search for Bluetooth devices on the GPS



## Phone













#### Share call with DMC group

Bridging active phone calls to the DMC group



**Start / Stop sharing call** 

## Phone



#### **Answer a Call**





#### Ignore a Call





#### Reject a Call





#### **End a Call**



Press any of these 3 buttons

## Audio

#### FM Radio



On



Off







**Previous** 



Next







**Auto Scan** 



**Stop Scan** 





## Audio

#### Music



On



Off









Next









## DMC Intercom Grouping







#### Create / Join a new DMC Group

1 Admin + all group members / new member



2 THEN ONLY ONE GROUP ADMIN



Grouped successfully Flash

#### **Cancel Grouping**



# Using DMC Intercom

#### Talking - always on



#### **Private Chat**

Chat privately with one of the group members

Choose member for private chat via Mobile App



2 Start / Stop chat



#### Bridge (add) a non-DMC passenger

**First**, verify that passenger is paired via Bluetooth. (see 2-way Bluetooth intercom pairing)



**Start / Stop bridging** 

## Set a Cardo non DMC Intercom





Bluetooth Mode Flash (







#### 2-way pairing



#### Initiate intercom pairing



#### Adding 3<sup>rd</sup> rider





#### Adding 4<sup>th</sup> rider

Rider 2 connects to Rider 3 on Rider 2's free channel



## Set a universal intercom













## Intercom





## Start / End / Add Rider 1

Rider 1









## Start / End / Add Rider 2

Rider 2





#### Initiate 4 way intercom Conference