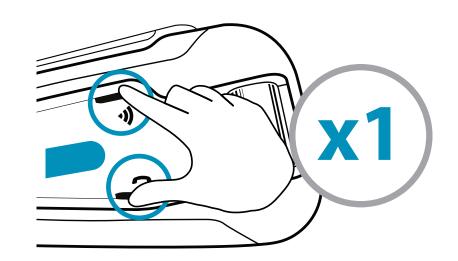

e / Join a new DMC Group

1 Admin + all group members / new member



2 THEN ONLY ONE GROUP ADMIN



Grouped successfully Flash

#### **Cancel Grouping**



# Using DMC Intercom

#### Talking - always on



#### **Private Chat**

Chat privately with one of the group members

Choose member for private chat via Mobile App



2 Start / Stop chat



#### Bridge (add) a non-DMC passenger

**First**, verify that passenger is paired via Bluetooth. (see 2-way Bluetooth intercom pairing)



**Start / Stop bridging** 

## Set a Cardo non DMC Intercom





Bluetooth Mode Flash (







#### 2-way pairing



#### Initiate intercom pairing



#### Adding 3<sup>rd</sup> rider





#### Adding 4<sup>th</sup> rider

Rider 2 connects to Rider 3 on Rider 2's free channel



## Set a universal intercom













## Intercom





## Start / End / Add Rider 1

Rider 1









## Start / End / Add Rider 2

Rider 2





#### Initiate 4 way intercom Conference



# Voice Commands Always On!





- "Hey Cardo, radio on"
- "Hey Cardo, radio off"
- "Hey Cardo, next station"
- "Hey Cardo, previous station"



- "Hey Cardo, music on"
- "Hey Cardo, music off"
- "Hey Cardo, next track"
- "Hey Cardo, previous track"



- "Hey Cardo, volume up"
- "Hey Cardo, volume down""Hey Cardo, mute audio"

  - "Hey Cardo, unmute audio"



- "Hey Cardo, speed dial"
- "Hey Cardo, redial number"
  - Answer
  - Ignore





- "Hey Cardo, battery status" "Hey Cardo, call intercom"

## **Factory Reset**



Flash x5:

# Cardo Mobile App

- Easy configuration
- Remote control operation
- On-the-go setting customization
- M