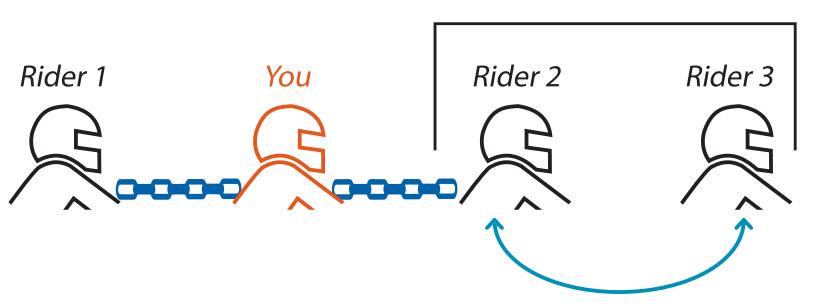

## Set a Cardo non DMC Intercom

Bluetooth Mode Flash (

#### 2-way pairing

#### Initiate intercom pairing