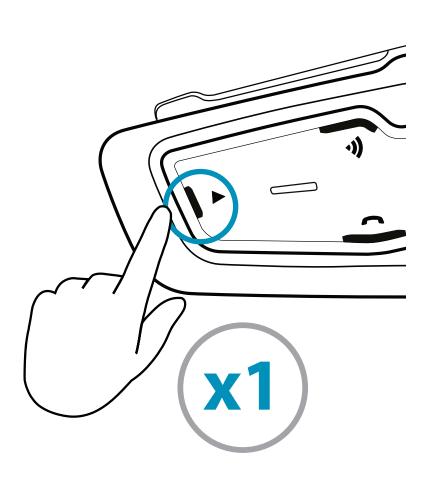

# PACKET GUIDE











# Getting Started



On / Off





















#### Use while charging





## Pair Mobile Devices

1 Initiate Pairing



2 Pair Phone





## Pair Mobile Devices

# 1 Initiate Pairing



## 2 Add a 2nd Phone / GPS



## **3** Pair Phone



### **3** Pair GPS



(3a)

Search for Bluetooth devices on the GPS



## Phone













#### Share call with DMC group

Bridging active phone calls to the DMC group



**Start / Stop sharing call** 

## Phone



#### **Answer a Call**





#### Ignore a Call





#### Reject a Call





#### **End a Call**



Press any of these 3 buttons

## Audio

#### FM Radio



On



Off







**Previous** 



Next







**Auto Scan** 



**Stop Scan** 





## Audio

#### Music



On



Off









Next









## DMC Intercom Grouping







#### Create / Join a new DMC Group

1 Admin + all group members / new member



2 THEN ONLY ONE GROUP ADMIN



Grouped successfully Flash

#### **Cancel Grouping**



# Using DMC Intercom

#### Talking - always on



#### **Private Chat**

Chat privately with one of the group members

Choose member for private chat via Mobile App



2 Start / Stop chat



#### Bridge (add) a non-DMC passenger

**First**, verify that passenger is paired via Bluetooth. (see 2-way Bluetooth intercom pairing)



**Start / Stop bridging** 

## Set a Cardo non DMC Intercom





Bluetooth Mode Flash (







#### 2-way pairing



#### Initiate intercom pairing



#### Adding 3<sup>rd<