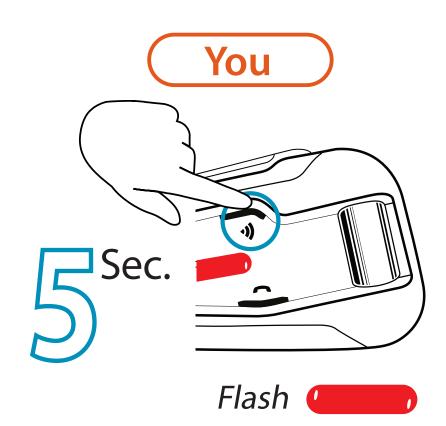

## FM Radio



On



Off







**Previous** 



Next







**Auto Scan** 



**Stop Scan** 





## Audio

#### Music



On



Off









Next









## DMC Intercom Grouping







#### Create / Join a new DMC Group

1 Admin + all group members / new member



2 THEN ONLY ONE GROUP ADMIN



Grouped successfully Flash

#### **Cancel Grouping**



# Using DMC Intercom

#### Talking - always on



#### **Private Chat**

Chat privately with one of the group members

Choose member for private chat via Mobile App



2 Start / Stop chat



#### Bridge (add) a non-DMC passenger

**First**, verify that passenger is paired via Bluetooth. (see 2-way Bluetooth intercom pairing)



**Start / Stop bridging** 

## Set a Cardo non DMC Intercom





Bluetooth Mode Flash (







#### 2-way pairing



#### Initiate intercom pairing



#### Adding 3<sup>rd</sup> rider





#### Adding 4<sup>th</sup> rider

Rider 2 connects to Rider 3 on Rider 2's free channel



## Set a universal intercom













## Intercom





## Start / End / Add Rider 1

Rider 1









## Start / End / Add Rider 2

Rider 2





#### Initiate 4 way intercom Conference



# Voice Commands Always On!





- "Hey Cardo, radio on"
- "Hey Cardo, radio off"
- "Hey Cardo, next station"
- "Hey Cardo, previous station"



- "Hey Cardo, music on"
- "Hey Cardo, music off"
- "Hey Cardo, next track"
- "Hey Cardo, previous track"



- "Hey Cardo, volume up"
- "Hey Cardo, volume down""Hey Cardo, mute audio"

  - "Hey Cardo, unmute audio"



- "Hey Cardo, speed dial"
- "Hey Cardo, redial number"
  - Answer
  - Ignore