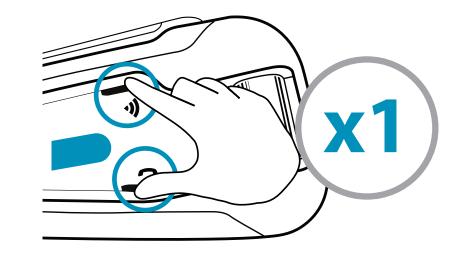

buttons

## Audio

#### FM Radio



On



Off







**Previous** 



Next







**Auto Scan** 



**Stop Scan** 





## Audio

#### Music



On



Off









Next









## DMC Intercom Grouping







#### Create / Join a new DMC Group

1 Admin + all group members / new member



2 THEN ONLY ONE GROUP ADMIN



Grouped successfully Flash

#### **Cancel Grouping**



# Using DMC Intercom

#### Talking - always on



#### **Private Chat**

Chat privately with one of the group members

Choose member for private chat via Mobile App



2 Start / Stop chat



#### Bridge (add) a non-DMC passenger

**First**, verify that passenger is paired via Bluetooth. (see 2-way Bluetooth intercom pairing)



**Start / Stop bridging** 

## Set a Cardo non DMC Intercom





Bluetooth Mode Flash (







#### 2-way pairing



#### Initiate intercom pairing



#### Adding 3<sup>rd</sup> rider





#### Adding 4<sup>th</sup> rider

Rider 2 connects to Rider 3 on Rider 2's free channel



## Set a universal intercom













## Intercom





## Start / End / Add Rider 1

Rider 1









## Start / End / Add Rider 2

Rider 2





#### Initiate 4 way intercom Conference



# Voice Commands Always On!





- "Hey Cardo, radio on"
- "Hey Cardo, radio off"
- "Hey Cardo, next station"
- "Hey Cardo, previous station"



- "Hey Cardo, music on"
- "Hey Cardo, music off"
- "Hey Cardo, next track"
- "Hey Cardo, previous track"



- "Hey Cardo, volume up"
- "Hey Cardo, volume down""Hey Cardo, mute audio"

  - "Hey Cardo, unmute audio"



- "Hey Cardo, speed dial"
- "Hey Cardo, redial number"
  - A