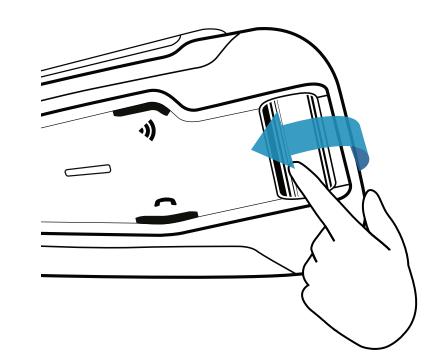

# PACKET GUIDE











# Getting Started



On / Off





















#### Use while charging





## Pair Mobile Devices

1 Initiate Pairing



2 Pair Phone





## Pair Mobile Devices

# 1 Initiate Pairing



## 2 Add a 2nd Phone / GPS



## **3** Pair Phone



### **3** Pair GPS



(3a)

Search for Bluetooth devices on the GPS



## Phone













#### Share call with DMC group

Bridging active phone calls to the DMC group



**Start / Stop sharing call** 

## Phone



#### **Answer a Call**





#### Ignore a Call





#### Reject a Call





#### **End a Call**



Press any of these 3 buttons

## Audio

#### FM Radio



On



Off







**Previous** 



Next







**Auto Scan** 



**Stop Scan** 





## Audio

#### Music



On



Off









Next









## DMC Intercom Grouping







#### Create / Join a new DMC Group

1 Admin +