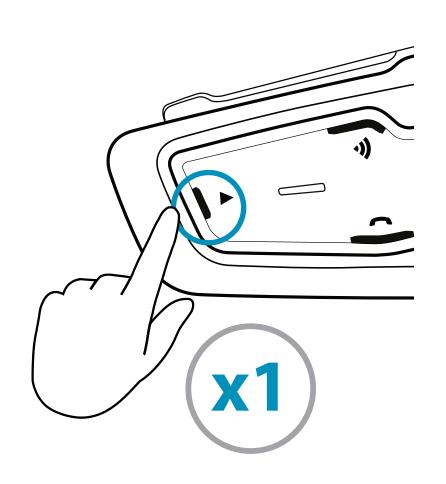

#### FM Radio

On

Off

**Previous** 

Next

**Auto Scan** 

**Stop Scan** 

## Audio

#### Music

On

Off

Next